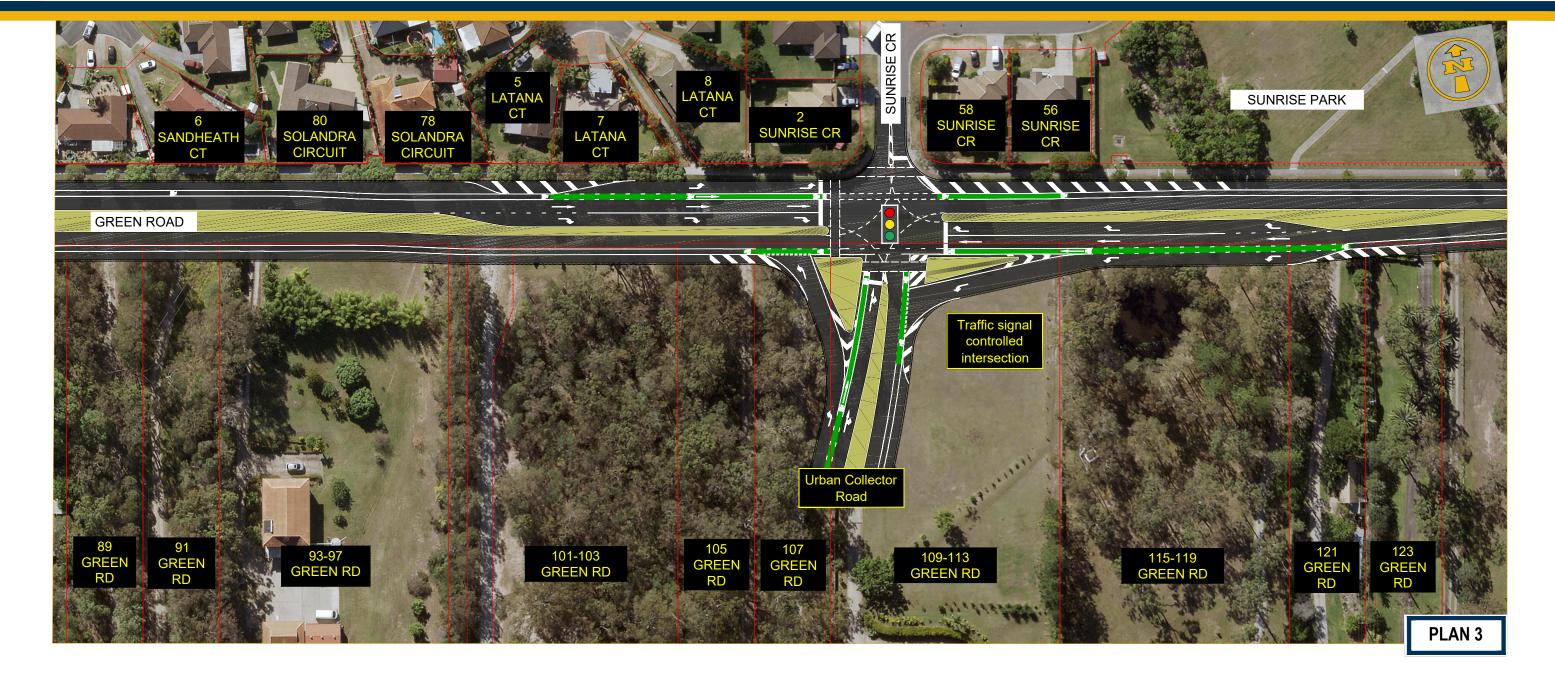

## LEGEND

Proposed Road Layout

**Existing Property Boundary** 

| Proposed | Linemarking |
|----------|-------------|
|----------|-------------|

Proposed Cycle Lanes

Proposed Traffic Medians / Islands

The Proposed Road Layout shown is to inform the land acquisition requirements for the Ultimate Road Widening of Green Road. Detailed Design and Construction of proposed road works will occur in the future with no defined date at this stage.

## **GREEN ROAD, PARK RIDGE - LAND ONLY PROJECT Preliminary Design**

Logan City: Innovative, Dynamic, City of the Future

**INDICATIVE ONLY** 