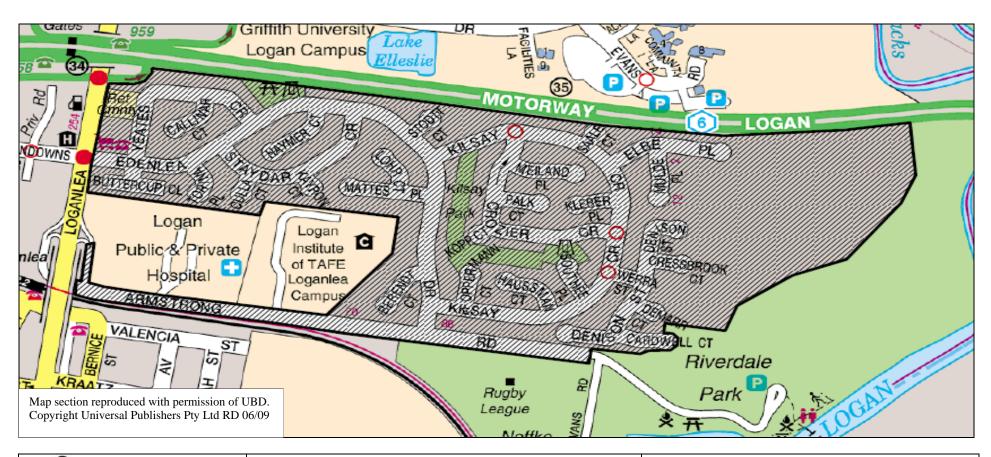

## section 4

| Name of traffic area                 | Attached map | Maximum parking period | Days of regulation<br>(statutory holidays<br>excepted) | Hours of regulation                   |
|--------------------------------------|--------------|------------------------|--------------------------------------------------------|---------------------------------------|
| Murrajong<br>Traffic Area            | TA 1         | 2 hours                | Monday to Friday<br>Saturday                           | 8.00am to 5.00pm<br>8.00am to 12.00pm |
| Beenleigh<br>Traffic Area            | TA2          | 2 hours                | All Days                                               | All Hours                             |
| Meadowbrook<br>Traffic Area          | TA3          | 2 hours                | Monday to Friday                                       | 8.00am to 5.00pm                      |
| Meadowbrook<br>North Traffic<br>Area | TA4          | 2 hours                | Monday to Friday                                       | 8.00am to 5.00pm                      |

Map Number TA3
Meadowbrook Traffic Area

11 Logan City Council Subordinate Local Law No. 7.1 (Regulated Parking) 2003

Map Number TA4
Meadowbrook North Traffic Area