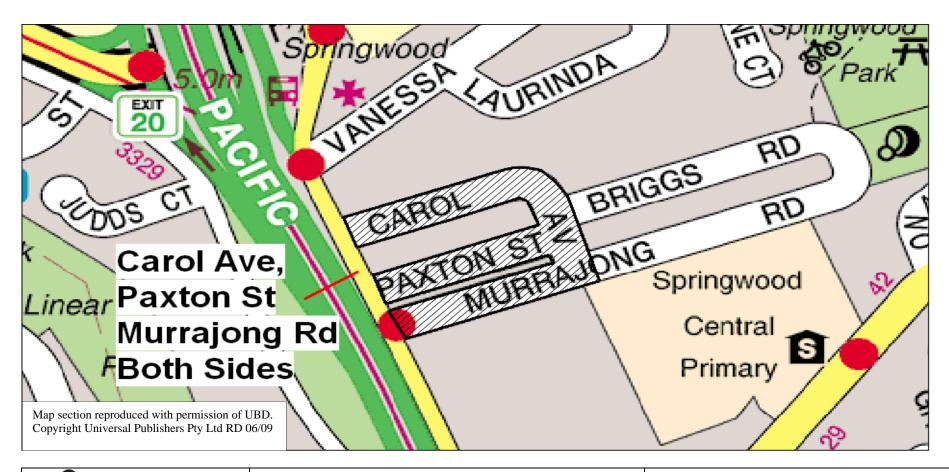

## section 4

| Name of traffic area                 | Attached map | Maximum parking period | Days of regulation<br>(statutory holidays<br>excepted) | Hours of regulation                   |
|--------------------------------------|--------------|------------------------|--------------------------------------------------------|---------------------------------------|
| Murrajong<br>Traffic Area            | TA 1         | 2 hours                | Monday to Friday<br>Saturday                           | 8.00am to 5.00pm<br>8.00am to 12.00pm |
| Beenleigh<br>Traffic Area            | TA2          | 2 hours                | All Days                                               | All Hours                             |
| Meadowbrook<br>Traffic Area          | TA3          | 2 hours                | Monday to Friday                                       | 8.00am to 5.00pm                      |
| Meadowbrook<br>North Traffic<br>Area | TA4          | 2 hours                | Monday to Friday                                       | 8.00am to 5.00pm                      |

Map Number TA1

Murrajong Traffic Area

Subordinate Local Law No. 7.1 (Regulated Parking) 2003

Map Number TA2
Beenleigh Traffic Area

10 Logan City Council Subordinate Local Law No. 7.1 (Regulated Parking) 2003