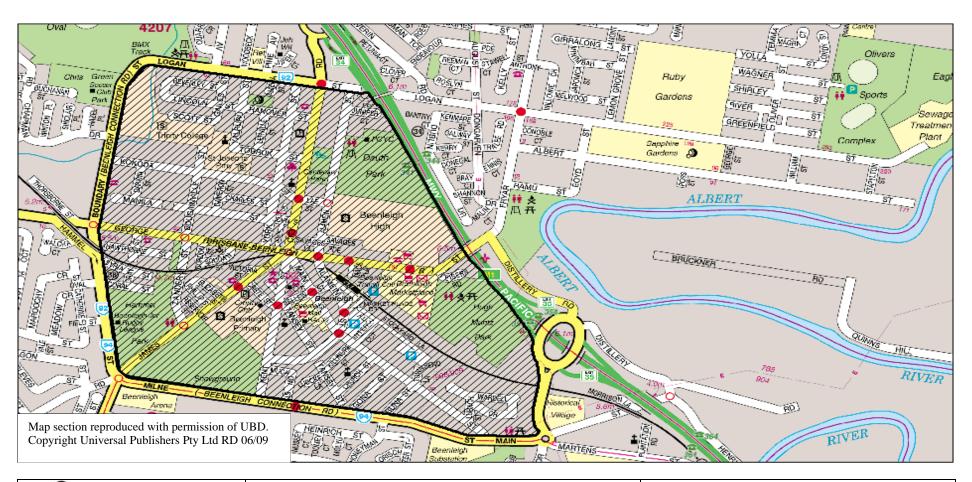

## section 4

| Name of traffic area                 | Attached map | Maximum parking period | Days of regulation<br>(statutory holidays<br>excepted) | Hours of regulation                   |
|--------------------------------------|--------------|------------------------|--------------------------------------------------------|---------------------------------------|
| Murrajong<br>Traffic Area            | TA 1         | 2 hours                | Monday to Friday<br>Saturday                           | 8.00am to 5.00pm<br>8.00am to 12.00pm |
| Beenleigh<br>Traffic Area            | TA2          | 2 hours                | All Days                                               | All Hours                             |
| Meadowbrook<br>Traffic Area          | TA3          | 2 hours                | Monday to Friday                                       | 8.00am to 5.00pm                      |
| Meadowbrook<br>North Traffic<br>Area | TA4          | 2 hours                | Monday to Friday                                       | 8.00am to 5.00pm                      |

Map Number TA1

Murrajong Traffic Area

Subordinate Local Law No. 7.1 (Regulated Parking) 2003

Map Number TA2
Beenleigh Traffic Area

10 Logan City Council Subordinate Local Law No. 7.1 (Regulated Parking) 2003