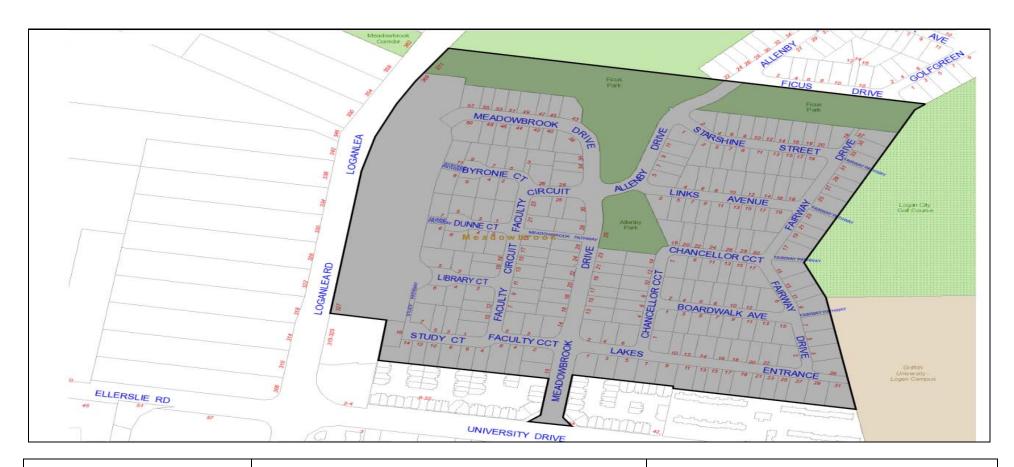

## section 4

| Name of traffic area                 | Attached map | Maximum parking period | Days of regulation<br>(statutory holidays<br>excepted) | Hours of regulation                   |
|--------------------------------------|--------------|------------------------|--------------------------------------------------------|---------------------------------------|
| Murrajong<br>Traffic Area            | TA 1         | 2 hours                | Monday to Friday<br>Saturday                           | 8.00am to 5.00pm<br>8.00am to 12.00pm |
| Beenleigh<br>Traffic Area            | TA2          | 2 hours                | All Days                                               | All Hours                             |
| Meadowbrook<br>Traffic Area          | TA3          | 2 hours                | Monday to Friday                                       | 8.00am to 5.00pm                      |
| Meadowbrook<br>North Traffic<br>Area | TA4          | 2 hours                | Monday to Friday                                       | 8.00am to 5.00pm                      |

Map Number TA3
Meadowbrook Traffic Area

11 Logan City Council Subordinate Local Law No. 7.1 (Regulated Parking) 2003

Map Number TA4
Meadowbrook North Traffic Area