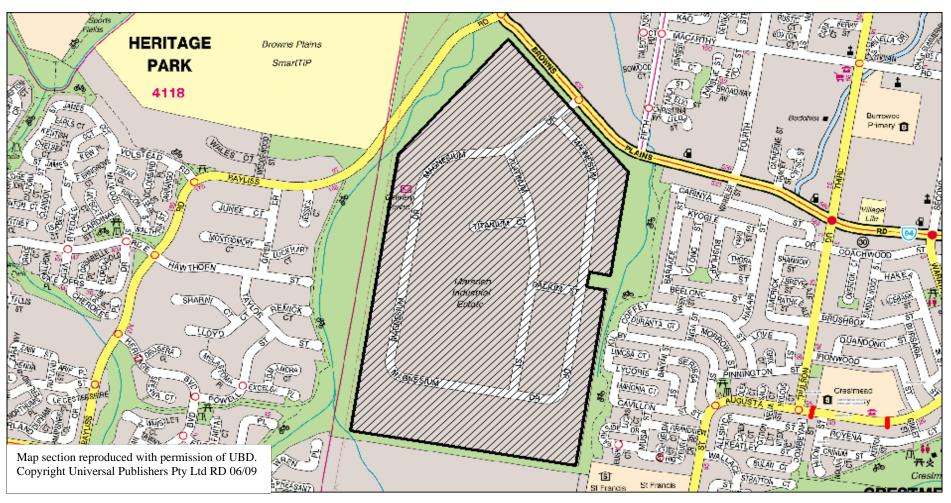

#### 6 Heavy vehicle parking areas

For the purposes of section 27(2)(b)(iv) (Restrictions on heavy vehicle parking on a road or in a public place) of *Local Law No.* 7 (*Parking*) 2003, those parts of the local government area in which a heavy vehicle may be parked on a road for more than 1 hour provided it is in accordance with any official traffic sign applicable to

the relevant part of the road are those parts hatched in black on the maps specified in Schedule 3 (Excepted areas where parking of heavy vehicles is permitted) of this subordinate local law.

# Schedule 3 Excepted areas where parking of heavy vehicles is permitted

section 6

| Name of area                | Attached map |
|-----------------------------|--------------|
| Underwood                   | HVA 1        |
| Woodridge                   | HVA 2        |
| Slacks Creek                | HVA 3        |
| Loganholme                  | HVA 4        |
| Meadowbrook                 | HVA 5        |
| Kingston                    | HVA 6        |
| Crestmead Industrial Estate | HVA 7        |
| Browns Plains               | HVA 8        |
| Hillcrest                   | HVA 9        |
| Beenleigh                   | HVA 10       |
| Waterford                   | HVA 11       |
| Jimboomba                   | HVA 12       |