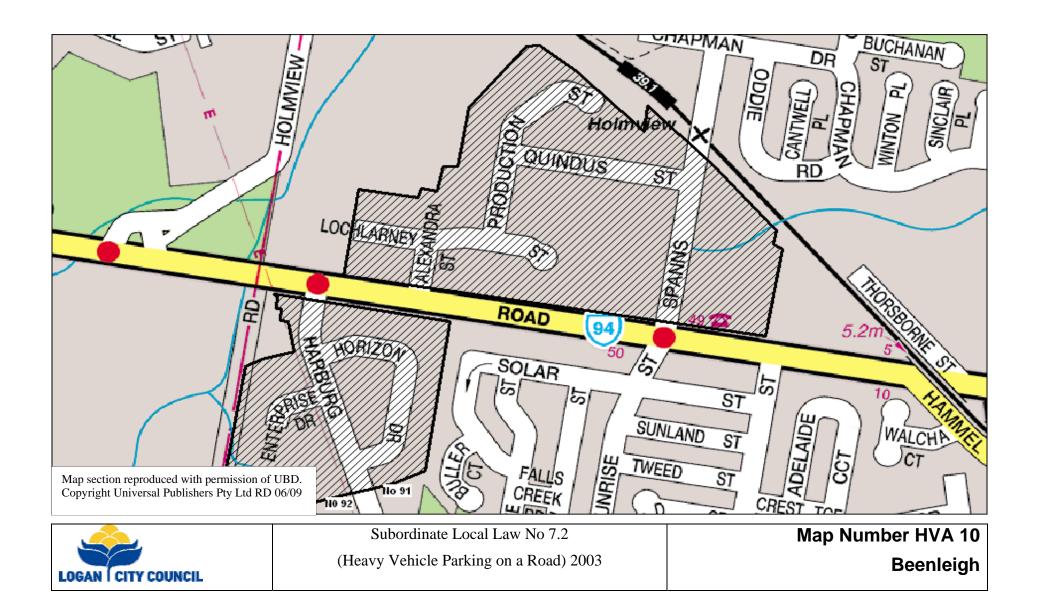

#### 6 Heavy vehicle parking areas

For the purposes of section 27(2)(b)(iv) (Restrictions on heavy vehicle parking on a road or in a public place) of *Local Law No.* 7 (*Parking*) 2003, those parts of the local government area in which a heavy vehicle may be parked on a road for more than 1 hour provided it is in accordance with any official traffic sign applicable to

the relevant part of the road are those parts hatched in black on the maps specified in Schedule 3 (Excepted areas where parking of heavy vehicles is permitted) of this subordinate local law.

# Schedule 3 Excepted areas where parking of heavy vehicles is permitted

section 6

| Name of area                | Attached map |
|-----------------------------|--------------|
| Underwood                   | HVA 1        |
| Woodridge                   | HVA 2        |
| Slacks Creek                | HVA 3        |
| Loganholme                  | HVA 4        |
| Meadowbrook                 | HVA 5        |
| Kingston                    | HVA 6        |
| Crestmead Industrial Estate | HVA 7        |
| Browns Plains               | HVA 8        |
| Hillcrest                   | HVA 9        |
| Beenleigh                   | HVA 10       |
| Waterford                   | HVA 11       |
| Jimboomba                   | HVA 12       |