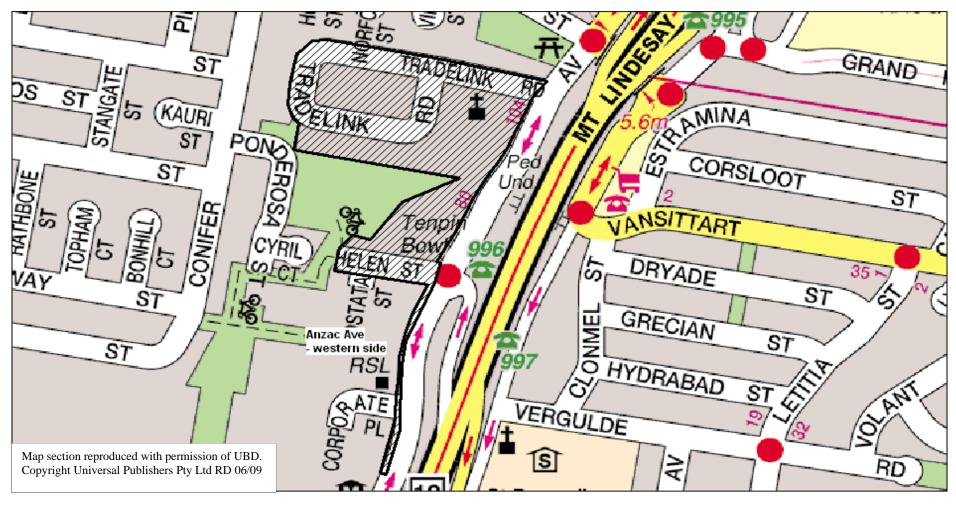

#### 6 Heavy vehicle parking areas

For the purposes of section 27(2)(b)(iv) (Restrictions on heavy vehicle parking on a road or in a public place) of *Local Law No.* 7 (*Parking*) 2003, those parts of the local government area in which a heavy vehicle may be parked on a road for more than 1 hour provided it is in accordance with any official traffic sign applicable to

the relevant part of the road are those parts hatched in black on the maps specified in Schedule 3 (Excepted areas where parking of heavy vehicles is permitted) of this subordinate local law.

# Schedule 3 Excepted areas where parking of heavy vehicles is permitted

section 6

| Name of area                | Attached map |
|-----------------------------|--------------|
| Underwood                   | HVA 1        |
| Woodridge                   | HVA 2        |
| Slacks Creek                | HVA 3        |
| Loganholme                  | HVA 4        |
| Meadowbrook                 | HVA 5        |
| Kingston                    | HVA 6        |
| Crestmead Industrial Estate | HVA 7        |
| Browns Plains               | HVA 8        |
| Hillcrest                   | HVA 9        |
| Beenleigh                   | HVA 10       |
| Waterford                   | HVA 11       |
| Jimboomba                   | HVA 12       |