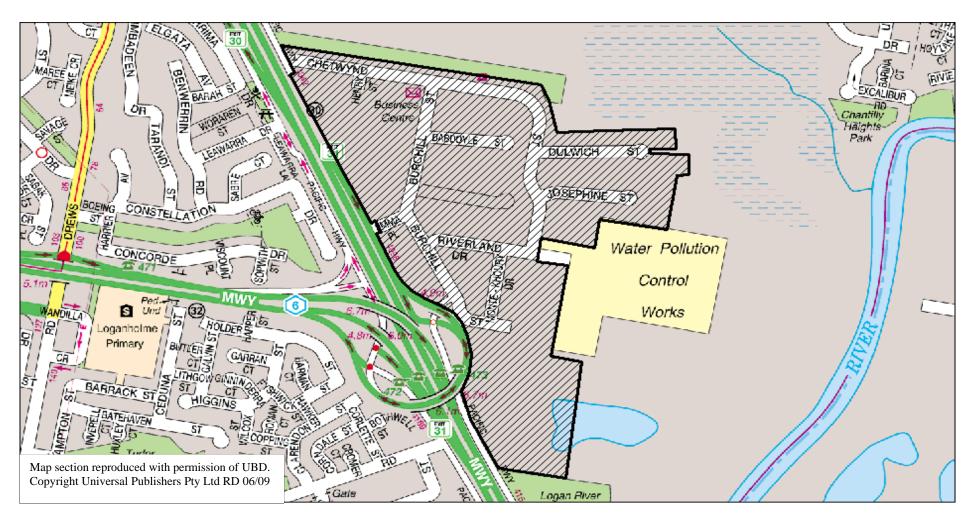

# Schedule 3 Excepted areas where parking of heavy vehicles is permitted

section 6

| Name of area                | Attached map |
|-----------------------------|--------------|
| Underwood                   | HVA 1        |
| Woodridge                   | HVA 2        |
| Slacks Creek                | HVA 3        |
| Loganholme                  | HVA 4        |
| Meadowbrook                 | HVA 5        |
| Kingston                    | HVA 6        |
| Crestmead Industrial Estate | HVA 7        |
| Browns Plains               | HVA 8        |
| Hillcrest                   | HVA 9        |
| Beenleigh                   | HVA 10       |
| Waterford                   | HVA 11       |
| Jimboomba                   | HVA 12       |

|                    | Subordinate Local Law No 7.2           | Map Number HVA 4 |
|--------------------|----------------------------------------|------------------|
| LOGAN CITY COUNCIL | (Heavy Vehicle Parking on a Road) 2003 | Loganholme       |