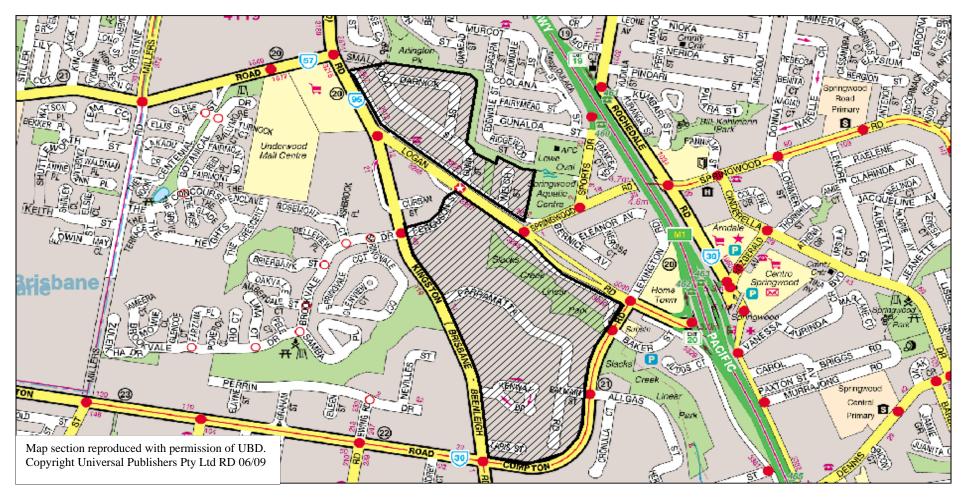

# Schedule 3 Excepted areas where parking of heavy vehicles is permitted

section 6

| Name of area                | Attached map |
|-----------------------------|--------------|
| Underwood                   | HVA 1        |
| Woodridge                   | HVA 2        |
| Slacks Creek                | HVA 3        |
| Loganholme                  | HVA 4        |
| Meadowbrook                 | HVA 5        |
| Kingston                    | HVA 6        |
| Crestmead Industrial Estate | HVA 7        |
| Browns Plains               | HVA 8        |
| Hillcrest                   | HVA 9        |
| Beenleigh                   | HVA 10       |
| Waterford                   | HVA 11       |
| Jimboomba                   | HVA 12       |

|                      | Subordinate Local Law No 7.2           | Map Number HVA 1 |
|----------------------|----------------------------------------|------------------|
| LOGAN I CITY COUNCIL | (Heavy Vehicle Parking on a Road) 2003 | Underwood        |