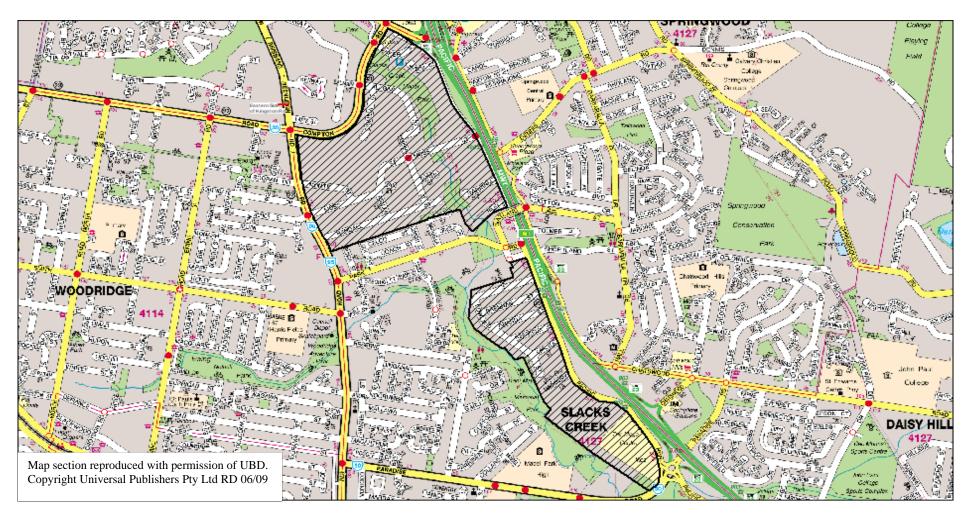

# Schedule 3 Excepted areas where parking of heavy vehicles is permitted

section 6

| Name of area                | Attached map |
|-----------------------------|--------------|
| Underwood                   | HVA 1        |
| Woodridge                   | HVA 2        |
| Slacks Creek                | HVA 3        |
| Loganholme                  | HVA 4        |
| Meadowbrook                 | HVA 5        |
| Kingston                    | HVA 6        |
| Crestmead Industrial Estate | HVA 7        |
| Browns Plains               | HVA 8        |
| Hillcrest                   | HVA 9        |
| Beenleigh                   | HVA 10       |
| Waterford                   | HVA 11       |
| Jimboomba                   | HVA 12       |

7 Logan City Council Subordinate Local Law No. 7.2 (Heavy Vehicle Parking on a Road) 2003

|                    | Subordinate Local Law No 7.2           | Map Number HVA 3 |
|--------------------|----------------------------------------|------------------|
| LOGAN CITY COUNCIL | (Heavy Vehicle Parking on a Road) 2003 | Slacks Creek     |