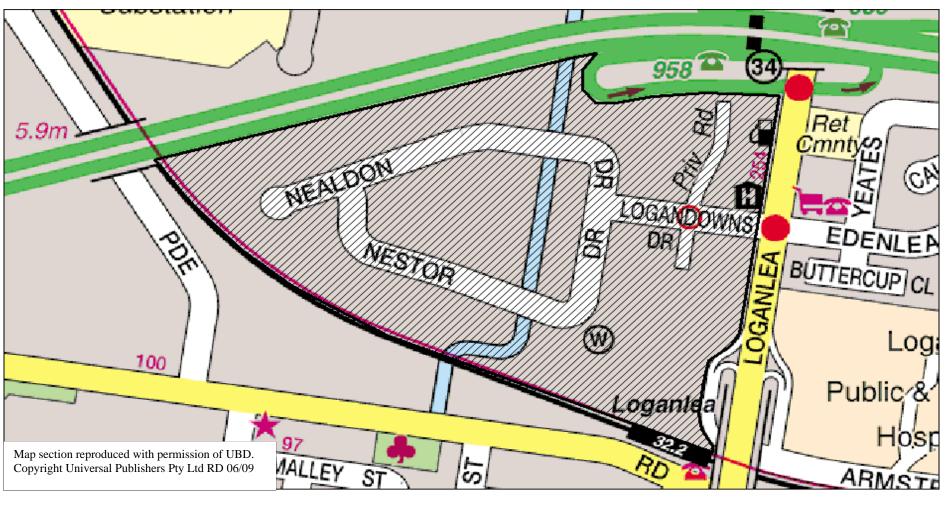

#### 6 Heavy vehicle parking areas

For the purposes of section 27(2)(b)(iv) (Restrictions on heavy vehicle parking on a road or in a public place) of *Local Law No.* 7 (*Parking*) 2003, those parts of the local government area in which a heavy vehicle may be parked on a road for more than 1 hour provided it is in accordance with any official traffic sign applicable to

the relevant part of the road are those parts hatched in black on the maps specified in Schedule 3 (Excepted areas where parking of heavy vehicles is permitted) of this subordinate local law.

# Schedule 3 Excepted areas where parking of heavy vehicles is permitted

section 6

| Name of area                | Attached map |
|-----------------------------|--------------|
| Underwood                   | HVA 1        |
| Woodridge                   | HVA 2        |
| Slacks Creek                | HVA 3        |
| Loganholme                  | HVA 4        |
| Meadowbrook                 | HVA 5        |
| Kingston                    | HVA 6        |
| Crestmead Industrial Estate | HVA 7        |
| Browns Plains               | HVA 8        |
| Hillcrest                   | HVA 9        |
| Beenleigh                   | HVA 10       |
| Waterford                   | HVA 11       |
| Jimboomba                   | HVA 12       |