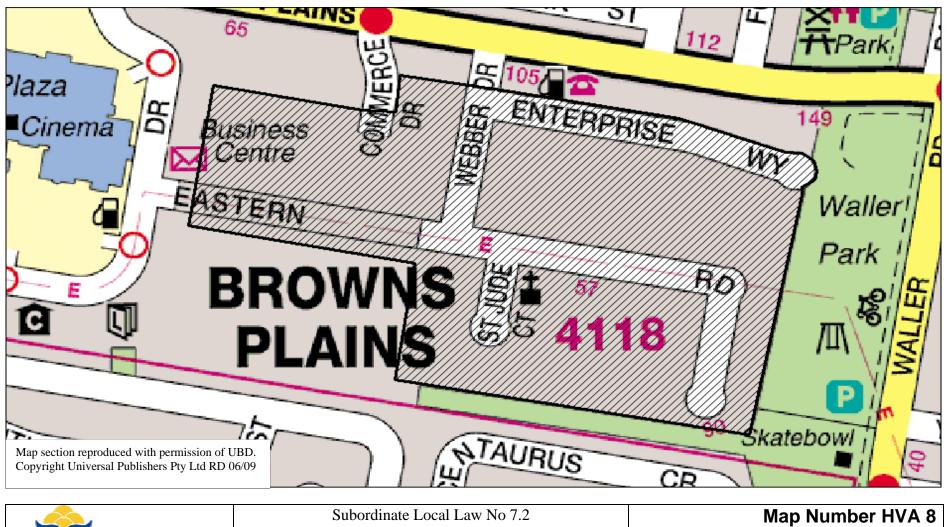

#### 6 Heavy vehicle parking areas

For the purposes of section 27(2)(b)(iv) (Restrictions on heavy vehicle parking on a road or in a public place) of *Local Law No.* 7 (*Parking*) 2003, those parts of the local government area in which a heavy vehicle may be parked on a road for more than 1 hour provided it is in accordance with any official traffic sign applicable to

the relevant part of the road are those parts hatched in black on the maps specified in Schedule 3 (Excepted areas where parking of heavy vehicles is permitted) of this subordinate local law.

# Schedule 3 Excepted areas where parking of heavy vehicles is permitted

section 6

| Name of area                | Attached map |
|-----------------------------|--------------|
| Underwood                   | HVA 1        |
| Woodridge                   | HVA 2        |
| Slacks Creek                | HVA 3        |
| Loganholme                  | HVA 4        |
| Meadowbrook                 | HVA 5        |
| Kingston                    | HVA 6        |
| Crestmead Industrial Estate | HVA 7        |
| Browns Plains               | HVA 8        |
| Hillcrest                   | HVA 9        |
| Beenleigh                   | HVA 10       |
| Waterford                   | HVA 11       |
| Jimboomba                   | HVA 12       |

LOGAN I CITY COUNCIL

**Browns Plains** 

Subordinate Local Law No 7.2 (Heavy Vehicle Parking on a Road) 2003

16 Logan City Council Subordinate Local Law No. 7.2 (Heavy Vehicle Parking on a Road) 2003