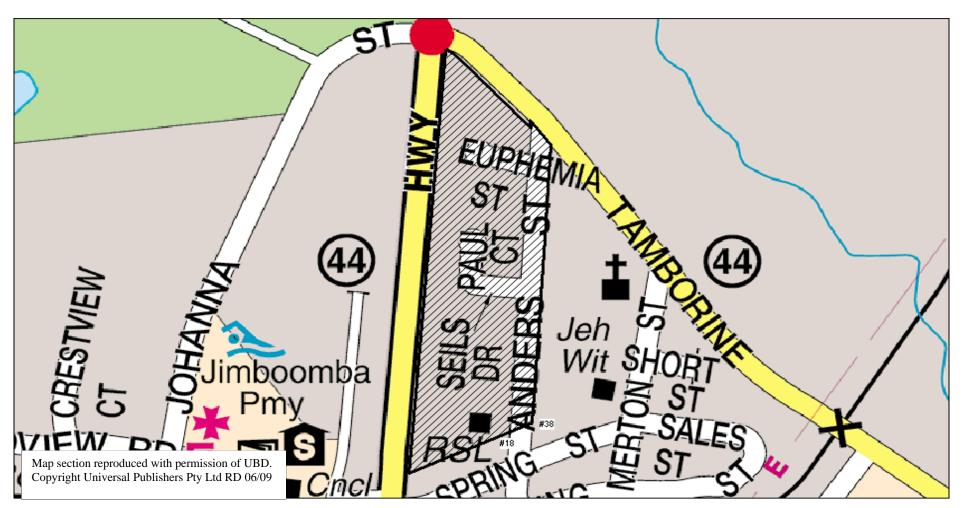

#### 6 Heavy vehicle parking areas

For the purposes of section 27(2)(b)(iv) (Restrictions on heavy vehicle parking on a road or in a public place) of *Local Law No.* 7 (*Parking*) 2003, those parts of the local government area in which a heavy vehicle may be parked on a road for more than 1 hour provided it is in accordance with any official traffic sign applicable to

the relevant part of the road are those parts hatched in black on the maps specified in Schedule 3 (Excepted areas where parking of heavy vehicles is permitted) of this subordinate local law.

# Schedule 3 Excepted areas where parking of heavy vehicles is permitted

section 6

| Name of area                | Attached map |
|-----------------------------|--------------|
| Underwood                   | HVA 1        |
| Woodridge                   | HVA 2        |
| Slacks Creek                | HVA 3        |
| Loganholme                  | HVA 4        |
| Meadowbrook                 | HVA 5        |
| Kingston                    | HVA 6        |
| Crestmead Industrial Estate | HVA 7        |
| Browns Plains               | HVA 8        |
| Hillcrest                   | HVA 9        |
| Beenleigh                   | HVA 10       |
| Waterford                   | HVA 11       |
| Jimboomba                   | HVA 12       |