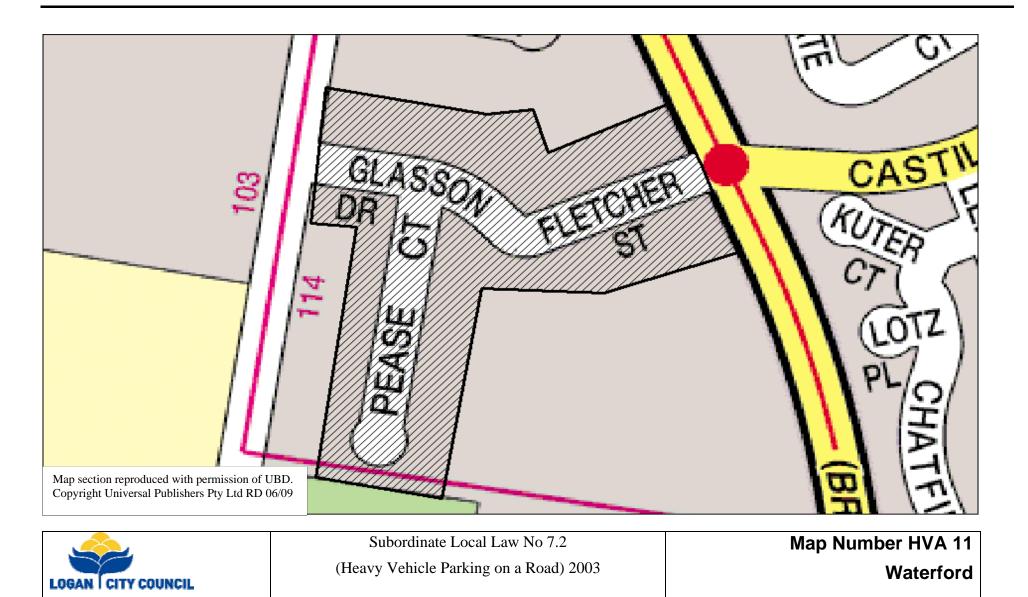

#### 6 Heavy vehicle parking areas

For the purposes of section 27(2)(b)(iv) (Restrictions on heavy vehicle parking on a road or in a public place) of *Local Law No.* 7 (*Parking*) 2003, those parts of the local government area in which a heavy vehicle may be parked on a road for more than 1 hour provided it is in accordance with any official traffic sign applicable to

the relevant part of the road are those parts hatched in black on the maps specified in Schedule 3 (Excepted areas where parking of heavy vehicles is permitted) of this subordinate local law.

# Schedule 3 Excepted areas where parking of heavy vehicles is permitted

section 6

| Name of area                | Attached map |
|-----------------------------|--------------|
| Underwood                   | HVA 1        |
| Woodridge                   | HVA 2        |
| Slacks Creek                | HVA 3        |
| Loganholme                  | HVA 4        |
| Meadowbrook                 | HVA 5        |
| Kingston                    | HVA 6        |
| Crestmead Industrial Estate | HVA 7        |
| Browns Plains               | HVA 8        |
| Hillcrest                   | HVA 9        |
| Beenleigh                   | HVA 10       |
| Waterford                   | HVA 11       |
| Jimboomba                   | HVA 12       |