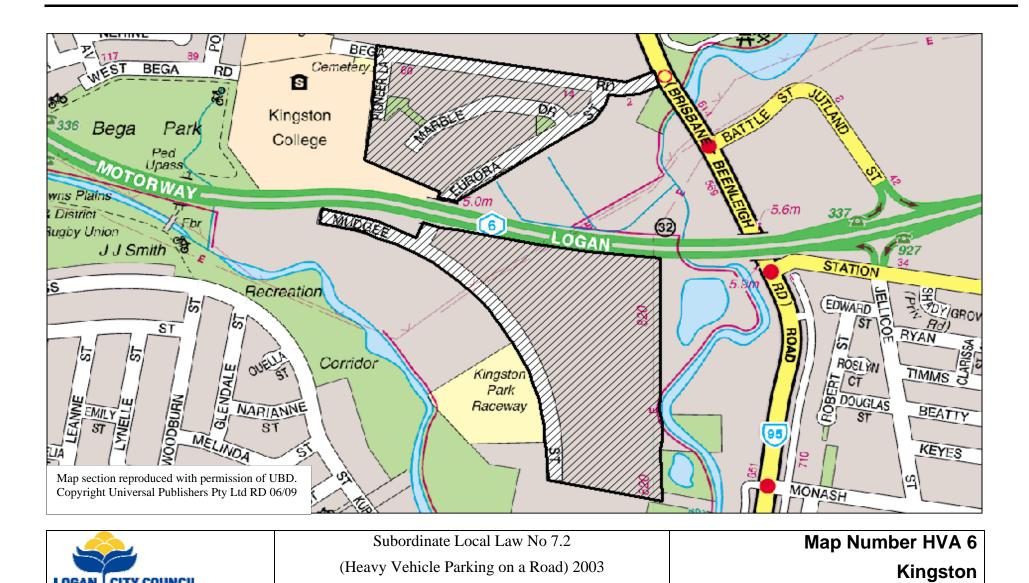

#### 6 Heavy vehicle parking areas

For the purposes of section 27(2)(b)(iv) (Restrictions on heavy vehicle parking on a road or in a public place) of *Local Law No.* 7 (*Parking*) 2003, those parts of the local government area in which a heavy vehicle may be parked on a road for more than 1 hour provided it is in accordance with any official traffic sign applicable to

the relevant part of the road are those parts hatched in black on the maps specified in Schedule 3 (Excepted areas where parking of heavy vehicles is permitted) of this subordinate local law.

# Schedule 3 Excepted areas where parking of heavy vehicles is permitted

section 6

| Name of area                | Attached map |
|-----------------------------|--------------|
| Underwood                   | HVA 1        |
| Woodridge                   | HVA 2        |
| Slacks Creek                | HVA 3        |
| Loganholme                  | HVA 4        |
| Meadowbrook                 | HVA 5        |
| Kingston                    | HVA 6        |
| Crestmead Industrial Estate | HVA 7        |
| Browns Plains               | HVA 8        |
| Hillcrest                   | HVA 9        |
| Beenleigh                   | HVA 10       |
| Waterford                   | HVA 11       |
| Jimboomba                   | HVA 12       |