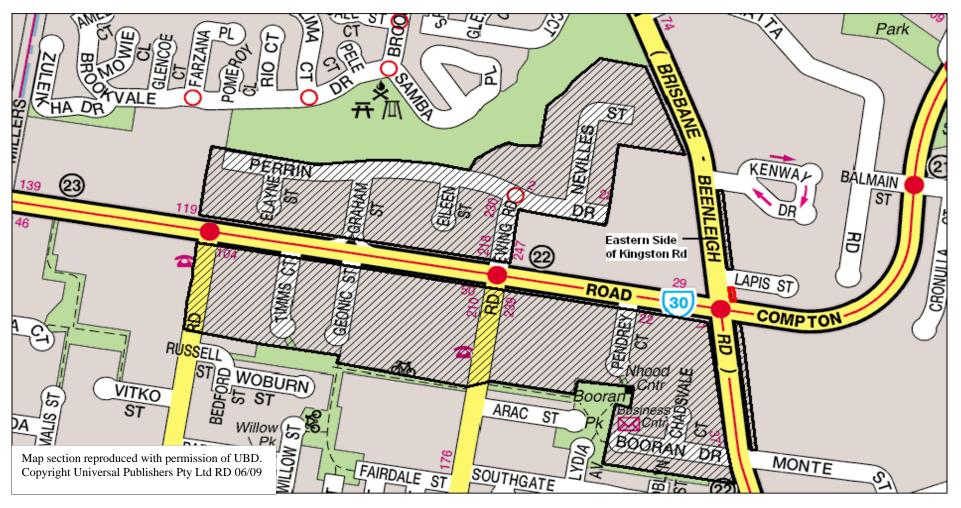

# Schedule 3 Excepted areas where parking of heavy vehicles is permitted

section 6

| Name of area                | Attached map |
|-----------------------------|--------------|
| Underwood                   | HVA 1        |
| Woodridge                   | HVA 2        |
| Slacks Creek                | HVA 3        |
| Loganholme                  | HVA 4        |
| Meadowbrook                 | HVA 5        |
| Kingston                    | HVA 6        |
| Crestmead Industrial Estate | HVA 7        |
| Browns Plains               | HVA 8        |
| Hillcrest                   | HVA 9        |
| Beenleigh                   | HVA 10       |
| Waterford                   | HVA 11       |
| Jimboomba                   | HVA 12       |