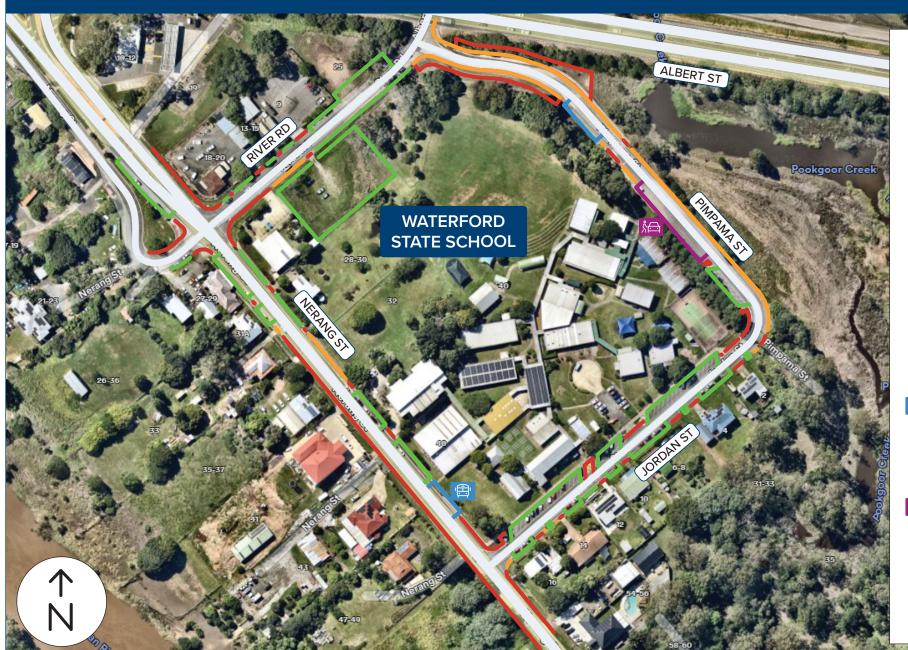

## School parking guide

**WATERFORD STATE SCHOOL**40 Nerang St, Waterford QLD 4133

## **LEGEND**

PARKING ALLOWED

There are designated areas where you can park. Some of these areas have time limits.

NO STOPPING – YELLOW

> There is no stopping allowed on a road marked with a continuous yellow edge line.

NO STOPPING –RED

There is no stopping allowed on a length of road or in an area indicated by no stopping signs.

**BUS ZONES** 

There is no stopping allowed in bus zones, these are for buses only. These areas are indicated by signs.

LOADING ZONES
Loading zones are
designated signed
areas where you can
stop for a maximum
of 2 minutes to
pickup or dropoff
passengers.