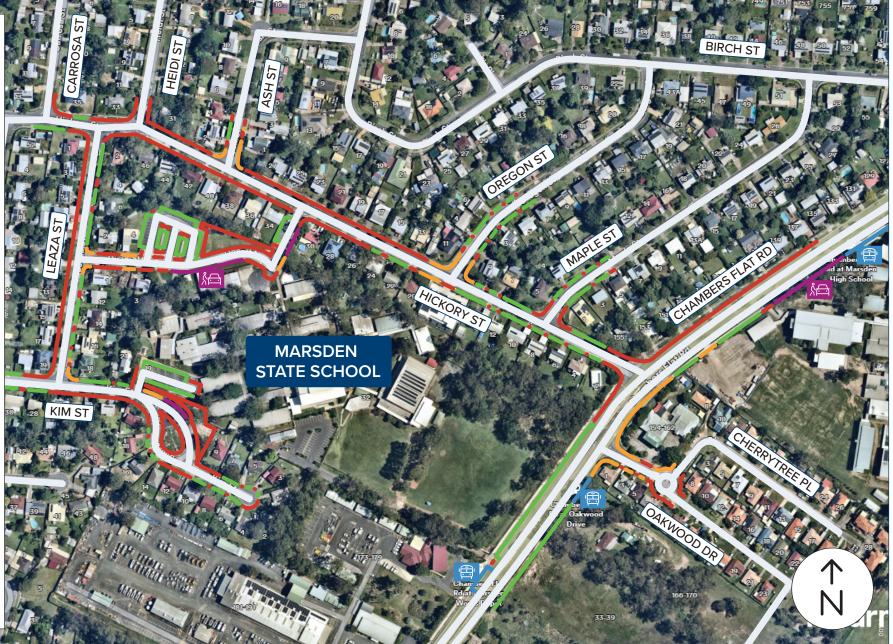

# School parking guide

MARSDEN STATE SCHOOL 32 Hickory St, Marsden QLD 4132

### LEGEND

#### • PARKING ALLOWED There are designated areas where you can park. Some of these areas have time limits.

#### NO STOPPING – YELLOW

There is no stopping allowed on a road marked with a continuous yellow edge line.

#### NO STOPPING – RED

There is no stopping allowed on a length of road or in an area indicated by no stopping signs.

#### **BUS ZONES**

There is no stopping allowed in bus zones, these are for buses only. These areas are indicated by signs.

## 

Loading zones are designated signed areas where you can stop for a maximum of 2 minutes to pickup or dropoff passengers.

Please note this map is intended as a guide only and is not to scale. It is important to observe and adhere to Queensland road rules while using this map.