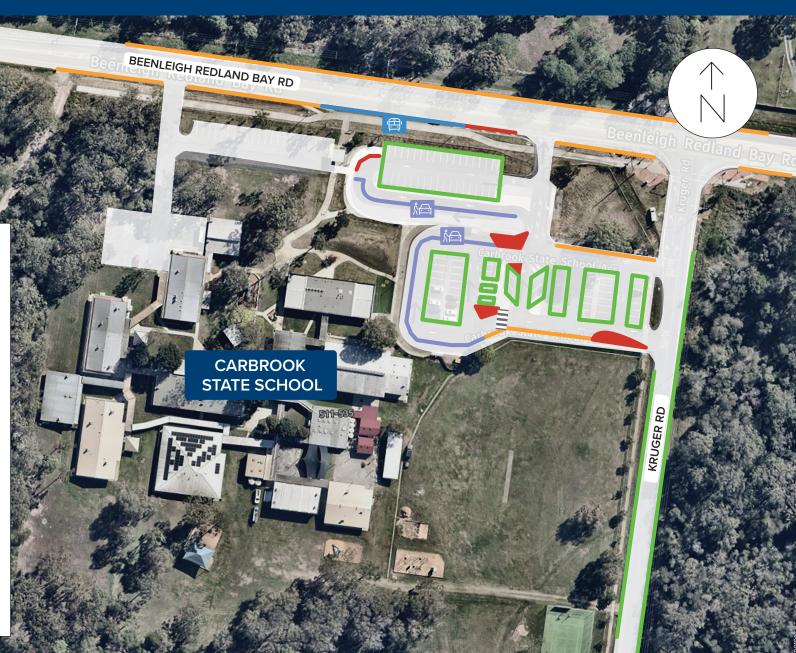

# School parking guide

**CARBROOK STATE SCHOOL** 511–535 Beenleigh Redland Bay Rd, Carbrook QLD 4130

## LEGEND

# PARKING ALLOWED There are designated a

There are designated areas where you can park. Some of these areas have time limits.

### NO STOPPING – YELLOW There is no stopping allowed on a road marked with a continuous yellow edge line.

NO STOPPING – RED

There is no stopping allowed on a length of road or in an area indicated by no stopping signs.

#### BUS ZONES

There is no stopping allowed in bus zones, these are for buses only. These areas are indicated by signs.

#### LOADING ZONES

Loading zones are designated signed areas where you can stop for a maximum of 2 minutes to pickup or dropoff passengers.

Please note this map is intended as a guide only and is not to scale. It is important to observe and adhere to Queensland road rules while using this map.