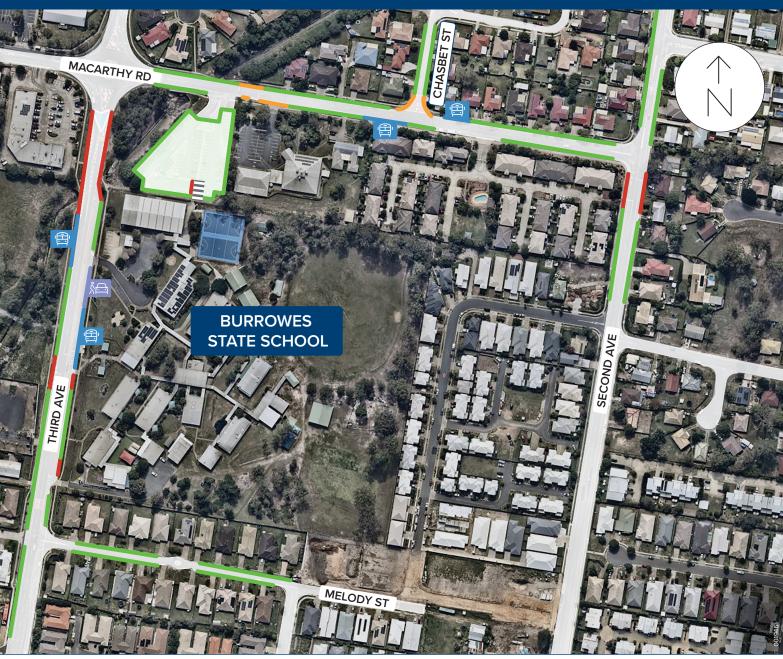

# School parking guide

**BURROWES STATE SCHOOL** Third Ave, Marsden QLD 4132

### PARKING ALLOWED There are designated areas where you can park. Some of these areas have time limits.

• NO STOPPING – YELLOW There is no stopping allowed on a road marked with a continuous yellow edge line.

#### NO STOPPING – RED

There is no stopping allowed on a length of road or in an area indicated by no stopping signs.

#### 

There is no stopping allowed in bus zones, these are for buses only. These areas are indicated by signs.

#### 

Loading zones are designated signed areas where you can stop for a maximum of 2 minutes to pickup or dropoff passengers.

Please note this map is intended as a guide only and is not to scale. It is important to observe and adhere to Queensland road rules while using this map.