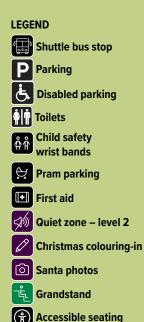

Scan the QR code for more information

Water Wagon

Food trucks
Chair zone
Picnic rugs only

Face painting

Kid's activities

Santa photos and colouring-in can be found inside the Kingston Butter Factory building.

# **Accessible seating**

A dedicated seating area has been reserved for people with disabilities and their family, friends or carers. A hearing loop is available in this area. An Auslan interpreter will be onstage for the duration of the event.