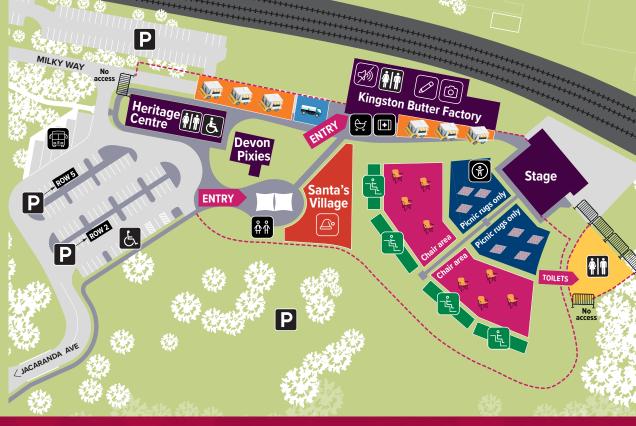

Scan the QR code for more information

Water Wagon

Food trucks
Chair zone
Picnic rugs only

Face painting

Kid's activities

Santa photos and colouring-in can be found inside the Kingston Butter Factory building.

# **Accessible seating**

A dedicated seating area has been reserved for people with disabilities and their family, friends or carers. A hearing loop is available in this area. An Auslan interpreter will be onstage for the duration of the event.