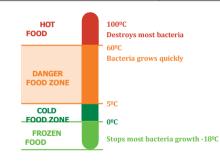

Cook foods until the core temperature reaches75°C

Use a probe thermometer to check the thickest part

of the food

Some foods can be cooked to customer preference, (e.g. rare or medium-rare fish or steak). In such cases the internal temperature does not have to reach 75°C