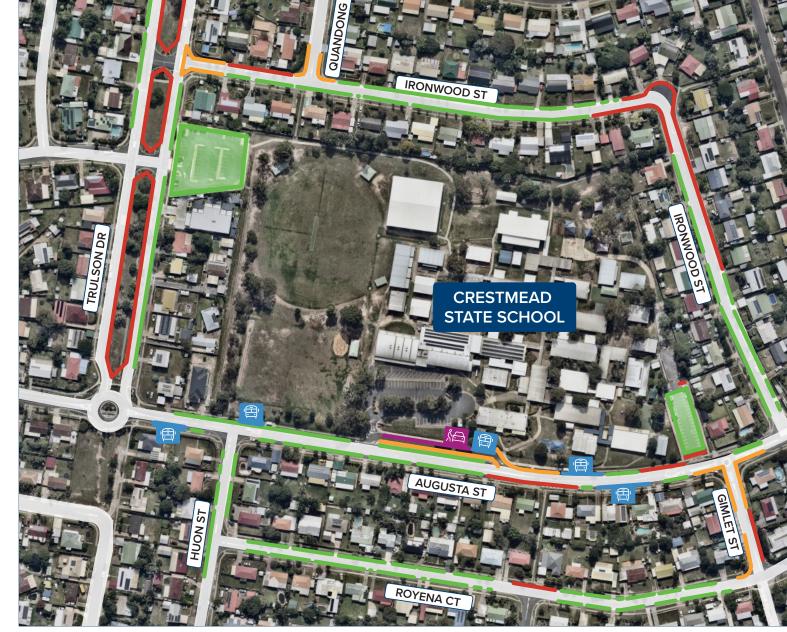

## **CRESTMEAD STATE SCHOOL** 27–61 Augusta St, Crestmead QLD 4132

## LEGEND

 PARKING ALLOWED
There are designated areas where you can park. Some of these areas have time limits.

 NO STOPPING – YELLOW
There is no stopping allowed on a road marked with a continuous yellow edge line.

### NO STOPPING – RED

There is no stopping allowed on a length of road or in an area indicated by no stopping signs.

## LOADING ZONES

Loading zones are designated signed areas where you can stop for a maximum of 2 minutes to pickup or dropoff passengers.

#### **BUS ZONES**

There is no stopping allowed in bus zones, these are for buses only. These areas are indicated by signs.

Please note this map is intended as a guide only and is not to scale. It is important to observe and adhere to Queensland road rules while using this map.