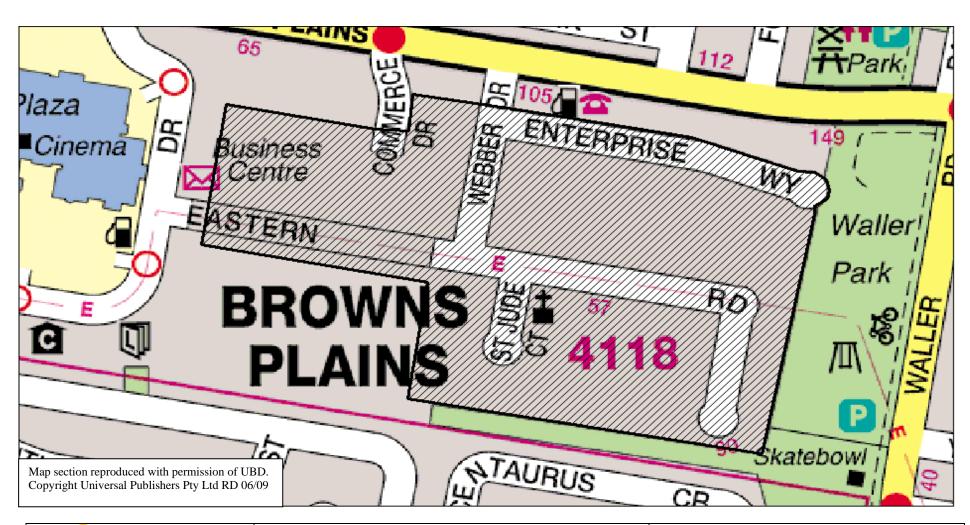

# Schedule 3 Excepted areas where parking of heavy vehicles is permitted

section 6

| Name of area                | Attached map |
|-----------------------------|--------------|
| Underwood                   | HVA 1        |
| Woodridge                   | HVA 2        |
| Slacks Creek                | HVA 3        |
| Loganholme                  | HVA 4        |
| Meadowbrook                 | HVA 5        |
| Kingston                    | HVA 6        |
| Crestmead Industrial Estate | HVA 7        |
| Browns Plains               | HVA 8        |
| Hillcrest                   | HVA 9        |
| Beenleigh                   | HVA 10       |
| Waterford                   | HVA 11       |
| Jimboomba                   | HVA 12       |

Map Number HVA 7
Crestmead Industrial Estate

13 Logan City Council Subordinate Local Law No. 7.2 (Heavy Vehicle Parking on a Road) 2003

Map Number HVA 8
Browns Plains

14
Logan City Council
Subordinate Local Law No. 7.2
(Heavy Vehicle Parking on a Road) 2003