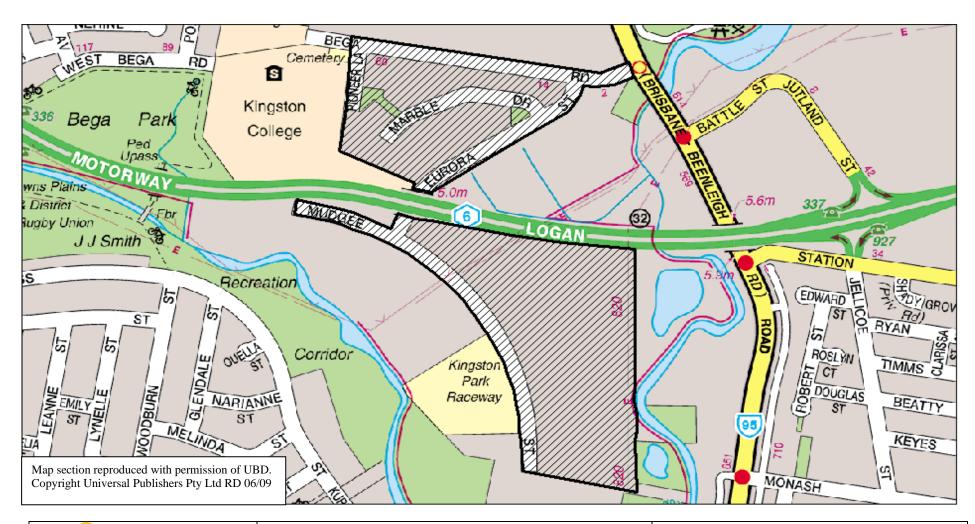

# Schedule 3 Excepted areas where parking of heavy vehicles is permitted

section 6

| Name of area                | Attached map |
|-----------------------------|--------------|
| Underwood                   | HVA 1        |
| Woodridge                   | HVA 2        |
| Slacks Creek                | HVA 3        |
| Loganholme                  | HVA 4        |
| Meadowbrook                 | HVA 5        |
| Kingston                    | HVA 6        |
| Crestmead Industrial Estate | HVA 7        |
| Browns Plains               | HVA 8        |
| Hillcrest                   | HVA 9        |
| Beenleigh                   | HVA 10       |
| Waterford                   | HVA 11       |
| Jimboomba                   | HVA 12       |

Map Number HVA 5
Meadowbrook

11
Logan City Council
Subordinate Local Law No. 7.2
(Heavy Vehicle Parking on a Road) 2003

Map Number HVA 6
Kingston

12 Logan City Council Subordinate Local Law No. 7.2 (Heavy Vehicle Parking on a Road) 2003