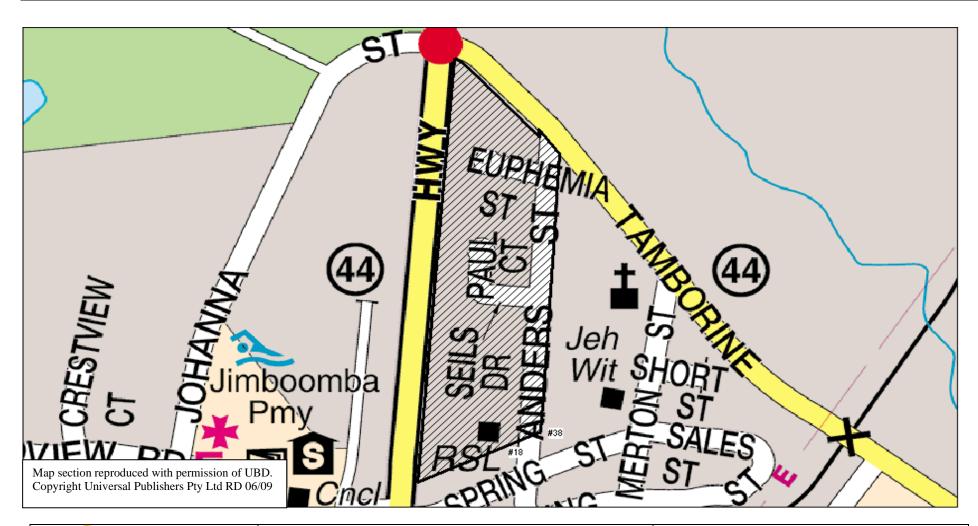

#### 6 Heavy vehicle parking areas

For the purposes of section 27(2)(b)(iv) (Restrictions on heavy vehicle parking on a road or in a public place) of *Local Law No.* 7 (*Parking*) 2003, those parts of the local government area in which a heavy vehicle may be parked on a road for more than 1 hour provided it is in accordance with any official traffic sign applicable to

the relevant part of the road are those parts hatched in black on the maps specified in Schedule 3 (Excepted areas where parking of heavy vehicles is permitted) of this subordinate local law.

# Schedule 3 Excepted areas where parking of heavy vehicles is permitted

section 6

| Name of area                | Attached map |
|-----------------------------|--------------|
| Underwood                   | HVA 1        |
| Woodridge                   | HVA 2        |
| Slacks Creek                | HVA 3        |
| Loganholme                  | HVA 4        |
| Meadowbrook                 | HVA 5        |
| Kingston                    | HVA 6        |
| Crestmead Industrial Estate | HVA 7        |
| Browns Plains               | HVA 8        |
| Hillcrest                   | HVA 9        |
| Beenleigh                   | HVA 10       |
| Waterford                   | HVA 11       |
| Jimboomba                   | HVA 12       |

Map Number HVA 11
Waterford

17 Logan City Council Subordinate Local Law No. 7.2 (Heavy Vehicle Parking on a Road) 2003

Map Number HVA 12
Jimboomba