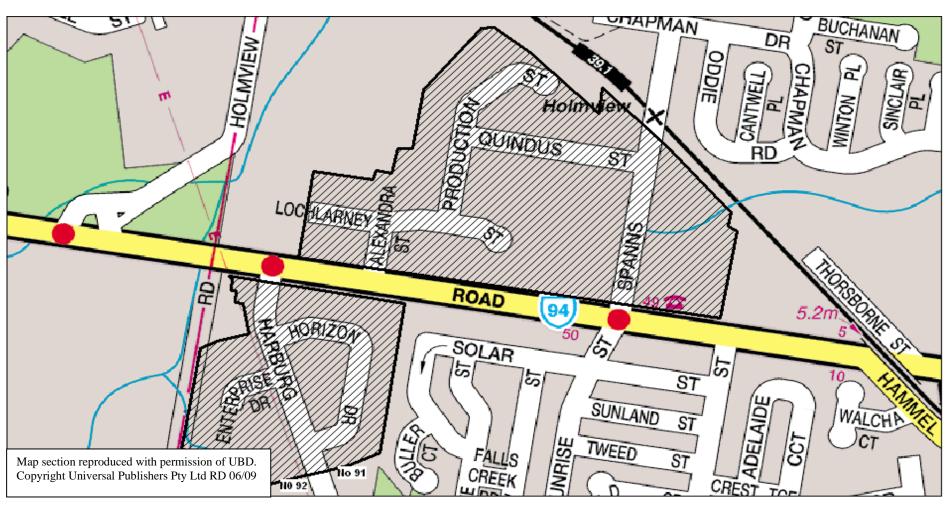

#### 6 Heavy vehicle parking areas

For the purposes of section 27(2)(b)(iv) (Restrictions on heavy vehicle parking on a road or in a public place) of *Local Law No.* 7 (*Parking*) 2003, those parts of the local government area in which a heavy vehicle may be parked on a road for more than 1 hour provided it is in accordance with any official traffic sign applicable to

the relevant part of the road are those parts hatched in black on the maps specified in Schedule 3 (Excepted areas where parking of heavy vehicles is permitted) of this subordinate local law.

# Schedule 3 Excepted areas where parking of heavy vehicles is permitted

section 6

| Name of area                | Attached map |
|-----------------------------|--------------|
| Underwood                   | HVA 1        |
| Woodridge                   | HVA 2        |
| Slacks Creek                | HVA 3        |
| Loganholme                  | HVA 4        |
| Meadowbrook                 | HVA 5        |
| Kingston                    | HVA 6        |
| Crestmead Industrial Estate | HVA 7        |
| Browns Plains               | HVA 8        |
| Hillcrest                   | HVA 9        |
| Beenleigh                   | HVA 10       |
| Waterford                   | HVA 11       |
| Jimboomba                   | HVA 12       |

Map Number HVA 7
Crestmead Industrial Estate

13 Logan City Council Subordinate Local Law No. 7.2 (Heavy Vehicle Parking on a Road) 2003

Map Number HVA 8
Browns Plains

14
Logan City Council
Subordinate Local Law No. 7.2
(Heavy Vehicle Parking on a Road) 2003