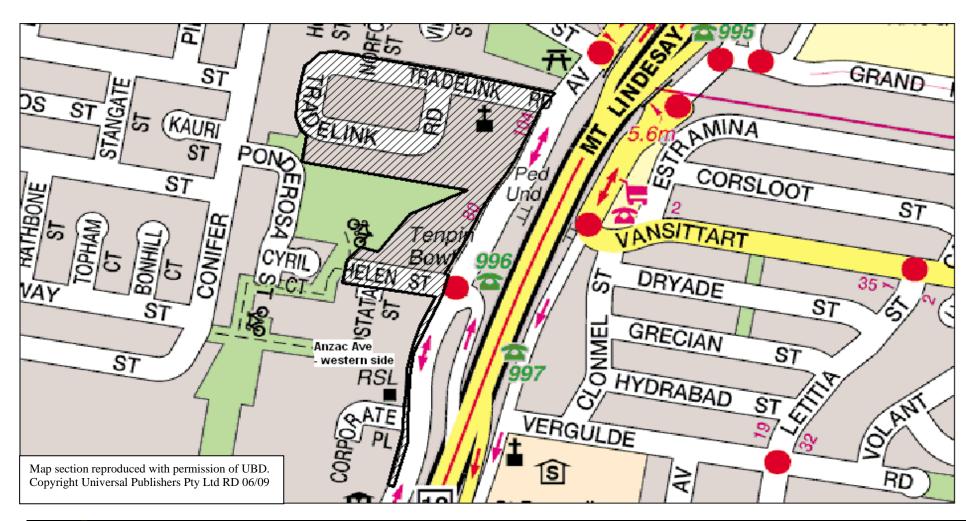

#### 6 Heavy vehicle parking areas

For the purposes of section 27(2)(b)(iv) (Restrictions on heavy vehicle parking on a road or in a public place) of *Local Law No.* 7 (*Parking*) 2003, those parts of the local government area in which a heavy vehicle may be parked on a road for more than 1 hour provided it is in accordance with any official traffic sign applicable to

the relevant part of the road are those parts hatched in black on the maps specified in Schedule 3 (Excepted areas where parking of heavy vehicles is permitted) of this subordinate local law.

# Schedule 3 Excepted areas where parking of heavy vehicles is permitted

section 6

| Name of area                | Attached map |
|-----------------------------|--------------|
| Underwood                   | HVA 1        |
| Woodridge                   | HVA 2        |
| Slacks Creek                | HVA 3        |
| Loganholme                  | HVA 4        |
| Meadowbrook                 | HVA 5        |
| Kingston                    | HVA 6        |
| Crestmead Industrial Estate | HVA 7        |
| Browns Plains               | HVA 8        |
| Hillcrest                   | HVA 9        |
| Beenleigh                   | HVA 10       |
| Waterford                   | HVA 11       |
| Jimboomba                   | HVA 12       |

Map Number HVA 5
Meadowbrook

11
Logan City Council
Subordinate Local Law No. 7.2
(Heavy Vehicle Parking on a Road) 2003

Map Number HVA 6
Kingston

12 Logan City Council Subordinate Local Law No. 7.2 (Heavy Vehicle Parking on a Road) 2003