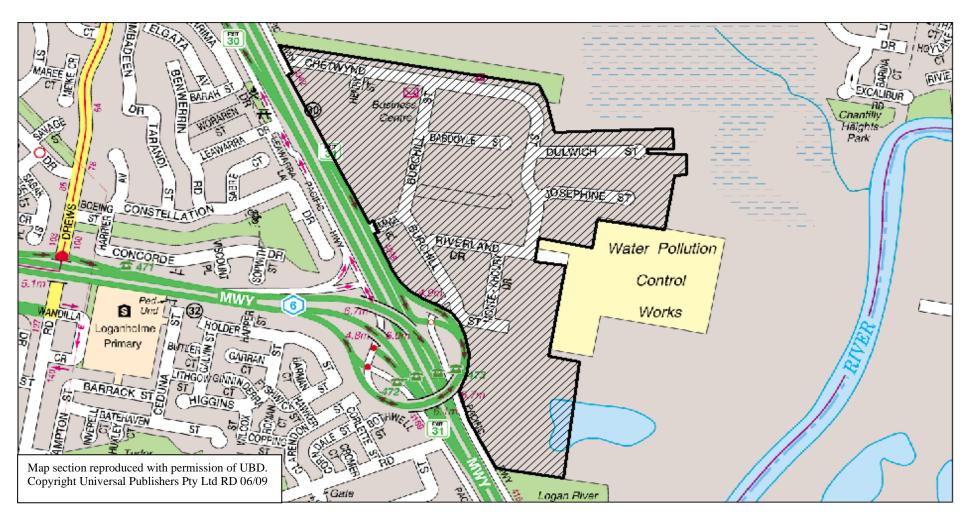

# Schedule 3 Excepted areas where parking of heavy vehicles is permitted

section 6

| Name of area                | Attached map |
|-----------------------------|--------------|
| Underwood                   | HVA 1        |
| Woodridge                   | HVA 2        |
| Slacks Creek                | HVA 3        |
| Loganholme                  | HVA 4        |
| Meadowbrook                 | HVA 5        |
| Kingston                    | HVA 6        |
| Crestmead Industrial Estate | HVA 7        |
| Browns Plains               | HVA 8        |
| Hillcrest                   | HVA 9        |
| Beenleigh                   | HVA 10       |
| Waterford                   | HVA 11       |
| Jimboomba                   | HVA 12       |

Map Number HVA 5
Meadowbrook

11
Logan City Council
Subordinate Local Law No. 7.2
(Heavy Vehicle Parking on a Road) 2003

Map Number HVA 6
Kingston

12 Logan City Council Subordinate Local Law No. 7.2 (Heavy Vehicle Parking on a Road) 2003