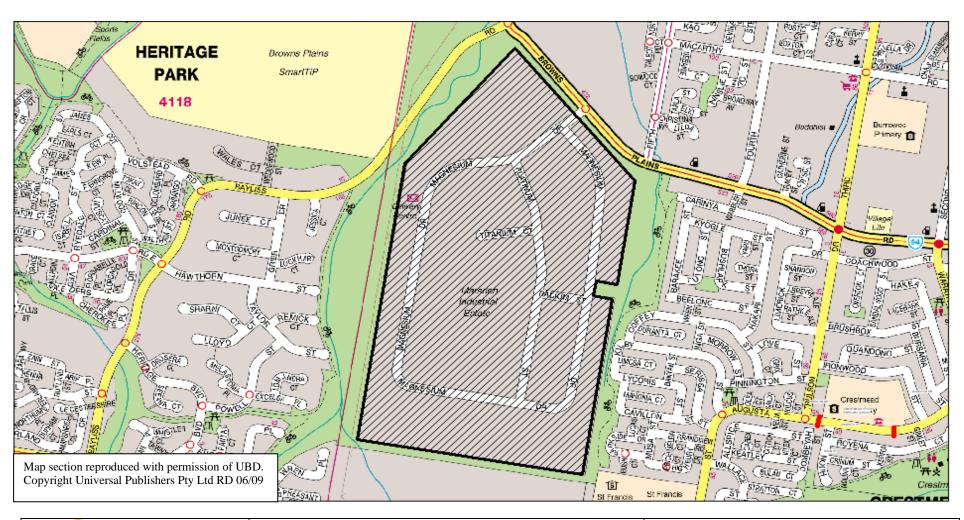

# Schedule 3 Excepted areas where parking of heavy vehicles is permitted

section 6

| Name of area                | Attached map |
|-----------------------------|--------------|
| Underwood                   | HVA 1        |
| Woodridge                   | HVA 2        |
| Slacks Creek                | HVA 3        |
| Loganholme                  | HVA 4        |
| Meadowbrook                 | HVA 5        |
| Kingston                    | HVA 6        |
| Crestmead Industrial Estate | HVA 7        |
| Browns Plains               | HVA 8        |
| Hillcrest                   | HVA 9        |
| Beenleigh                   | HVA 10       |
| Waterford                   | HVA 11       |
| Jimboomba                   | HVA 12       |

Map Number HVA 7
Crestmead Industrial Estate

13 Logan City Council Subordinate Local Law No. 7.2 (Heavy Vehicle Parking on a Road) 2003

Map Number HVA 8
Browns Plains

14
Logan City Council
Subordinate Local Law No. 7.2
(Heavy Vehicle Parking on a Road) 2003