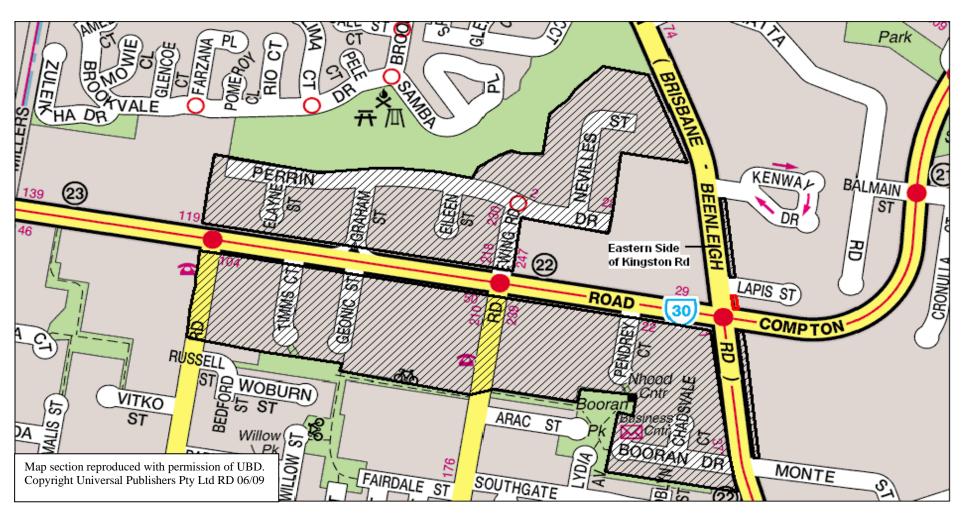

# Schedule 3 Excepted areas where parking of heavy vehicles is permitted

section 6

| Name of area                | Attached map |
|-----------------------------|--------------|
| Underwood                   | HVA 1        |
| Woodridge                   | HVA 2        |
| Slacks Creek                | HVA 3        |
| Loganholme                  | HVA 4        |
| Meadowbrook                 | HVA 5        |
| Kingston                    | HVA 6        |
| Crestmead Industrial Estate | HVA 7        |
| Browns Plains               | HVA 8        |
| Hillcrest                   | HVA 9        |
| Beenleigh                   | HVA 10       |
| Waterford                   | HVA 11       |
| Jimboomba                   | HVA 12       |

Map Number HVA 9
Hillcrest

15 Logan City Council Subordinate Local Law No. 7.2 (Heavy Vehicle Parking on a Road) 2003

Map Number HVA 10

Beenleigh

16 Logan City Council Subordinate Local Law No. 7.2 (Heavy Vehicle Parking on a Road) 2003