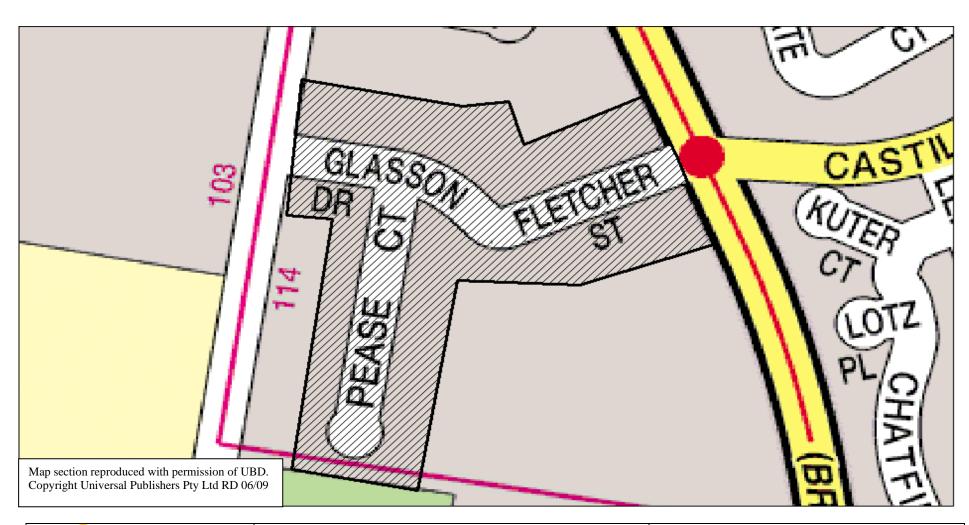

#### 6 Heavy vehicle parking areas

For the purposes of section 27(2)(b)(iv) (Restrictions on heavy vehicle parking on a road or in a public place) of *Local Law No.* 7 (*Parking*) 2003, those parts of the local government area in which a heavy vehicle may be parked on a road for more than 1 hour provided it is in accordance with any official traffic sign applicable to

the relevant part of the road are those parts hatched in black on the maps specified in Schedule 3 (Excepted areas where parking of heavy vehicles is permitted) of this subordinate local law.

# Schedule 3 Excepted areas where parking of heavy vehicles is permitted

section 6

| Name of area                | Attached map |
|-----------------------------|--------------|
| Underwood                   | HVA 1        |
| Woodridge                   | HVA 2        |
| Slacks Creek                | HVA 3        |
| Loganholme                  | HVA 4        |
| Meadowbrook                 | HVA 5        |
| Kingston                    | HVA 6        |
| Crestmead Industrial Estate | HVA 7        |
| Browns Plains               | HVA 8        |
| Hillcrest                   | HVA 9        |
| Beenleigh                   | HVA 10       |
| Waterford                   | HVA 11       |
| Jimboomba                   | HVA 12       |

Map Number HVA 11
Waterford

17 Logan City Council Subordinate Local Law No. 7.2 (Heavy Vehicle Parking on a Road) 2003

Map Number HVA 12
Jimboomba