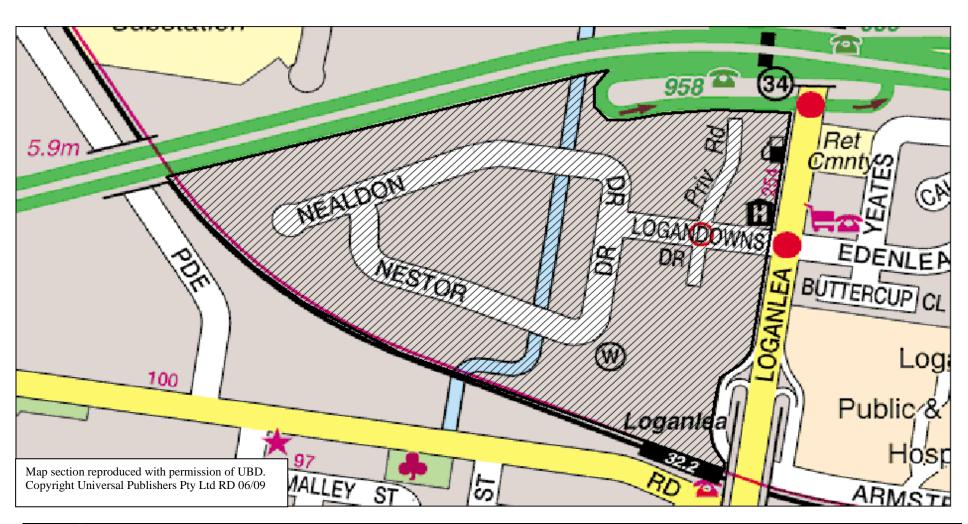

# Schedule 3 Excepted areas where parking of heavy vehicles is permitted

section 6

| Name of area                | Attached map |
|-----------------------------|--------------|
| Underwood                   | HVA 1        |
| Woodridge                   | HVA 2        |
| Slacks Creek                | HVA 3        |
| Loganholme                  | HVA 4        |
| Meadowbrook                 | HVA 5        |
| Kingston                    | HVA 6        |
| Crestmead Industrial Estate | HVA 7        |
| Browns Plains               | HVA 8        |
| Hillcrest                   | HVA 9        |
| Beenleigh                   | HVA 10       |
| Waterford                   | HVA 11       |
| Jimboomba                   | HVA 12       |

Map Number HVA 5
Meadowbrook

11
Logan City Council
Subordinate Local Law No. 7.2
(Heavy Vehicle Parking on a Road) 2003

Map Number HVA 6
Kingston

12 Logan City Council Subordinate Local Law No. 7.2 (Heavy Vehicle Parking on a Road) 2003