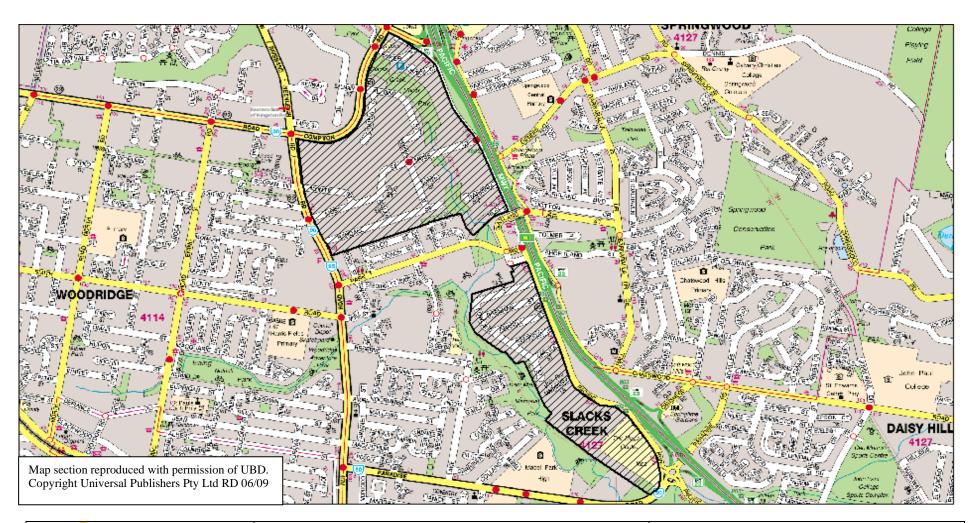

# Schedule 3 Excepted areas where parking of heavy vehicles is permitted

section 6

| Name of area                | Attached map |
|-----------------------------|--------------|
| Underwood                   | HVA 1        |
| Woodridge                   | HVA 2        |
| Slacks Creek                | HVA 3        |
| Loganholme                  | HVA 4        |
| Meadowbrook                 | HVA 5        |
| Kingston                    | HVA 6        |
| Crestmead Industrial Estate | HVA 7        |
| Browns Plains               | HVA 8        |
| Hillcrest                   | HVA 9        |
| Beenleigh                   | HVA 10       |
| Waterford                   | HVA 11       |
| Jimboomba                   | HVA 12       |

Map Number HVA 2
Woodridge

Map Number HVA 3
Slacks Creek

9 Logan City Council Subordinate Local Law No. 7.2 (Heavy Vehicle Parking on a Road) 2003

Map Number HVA 4
Loganholme

10 Logan City Council Subordinate Local Law No. 7.2 (Heavy Vehicle Parking on a Road) 2003