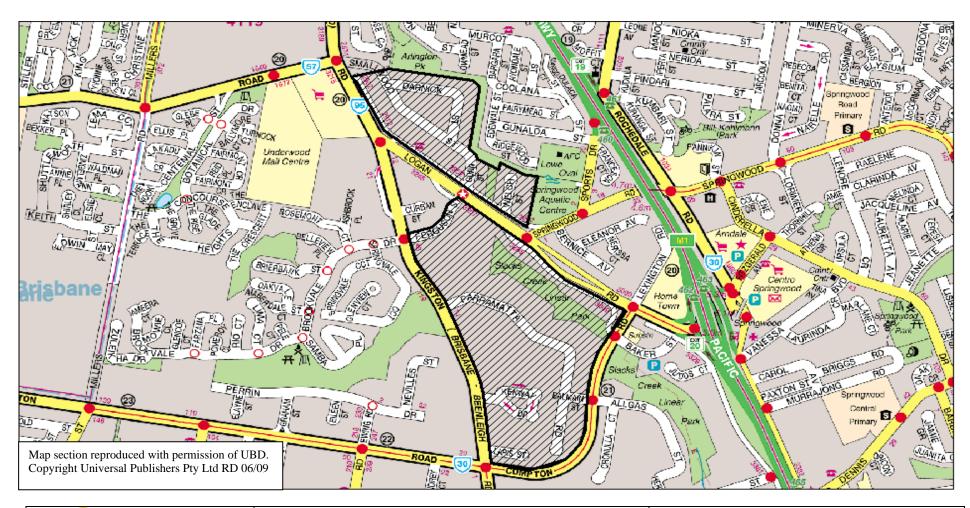

# Schedule 3 Excepted areas where parking of heavy vehicles is permitted

section 6

| Name of area                | Attached map |
|-----------------------------|--------------|
| Underwood                   | HVA 1        |
| Woodridge                   | HVA 2        |
| Slacks Creek                | HVA 3        |
| Loganholme                  | HVA 4        |
| Meadowbrook                 | HVA 5        |
| Kingston                    | HVA 6        |
| Crestmead Industrial Estate | HVA 7        |
| Browns Plains               | HVA 8        |
| Hillcrest                   | HVA 9        |
| Beenleigh                   | HVA 10       |
| Waterford                   | HVA 11       |
| Jimboomba                   | HVA 12       |

6 Logan City Council Subordinate Local Law No. 7.2 (Heavy Vehicle Parking on a Road) 2003

Map Number HVA 1
Underwood

7
Logan City Council
Subordinate Local Law No. 7.2
(Heavy Vehicle Parking on a Road) 2003