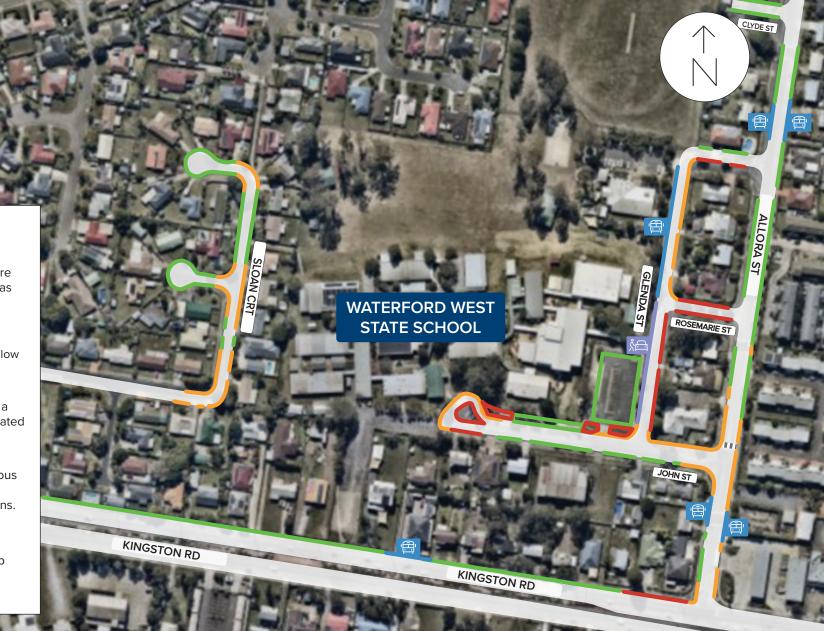

### LEGEND

#### PARKING ALLOWED There are designated areas where you can park. Some of these areas have time limits.

 NO STOPPING – YELLOW
There is no stopping allowed on a road marked with a continuous yellow edge line.

#### NO STOPPING – RED There is no stopping allowed on a length of road or in an area indicated by no stopping signs.

## BUS ZONES

There is no stopping allowed in bus zones, these are for buses only. These areas are indicated by signs.

#### 

Loading zones are designated signed areas where you can stop for a maximum of 2 minutes to pickup or dropoff passengers.

Please note this map is intended as a guide only and is not to scale. It is important to observe and adhere to Queensland road rules while using this map.