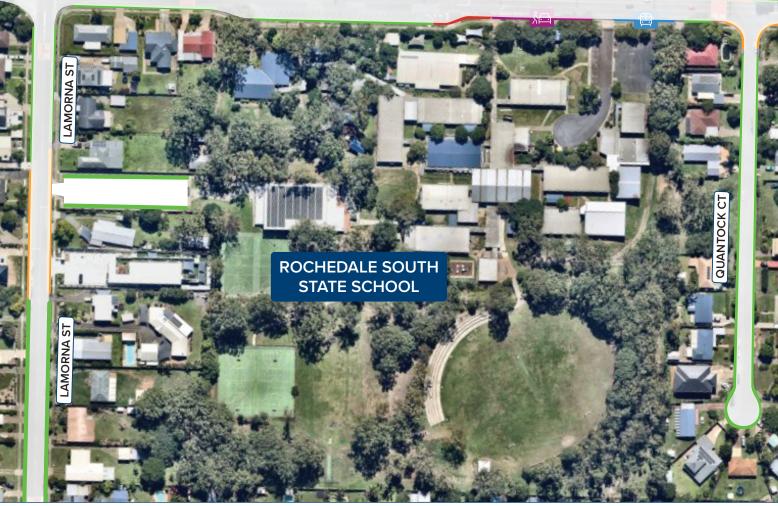

## **ROCHEDALE SOUTH STATE SCHOOL** 15/37 Wendron St, Rochedale South QLD 4123

### LEGEND

**PARKING ALLOWED** There are designated areas where you can park. Some of these areas have time limits.

 NO STOPPING – YELLOW
There is no stopping allowed on a road marked with a continuous yellow edge line.

#### NO STOPPING – RED

There is no stopping allowed on a length of road or in an area indicated by no stopping signs.

Ē

There is no stopping allowed in bus zones, these are for buses only. These areas are indicated by signs.

#### LOADING ZONES

Loading zones are designated signed areas where you can stop for a maximum of 2 minutes to pickup or dropoff passengers.

Please note this map is intended as a guide only and is not to scale. It is important to observe and adhere to Queensland road rules while using this map.