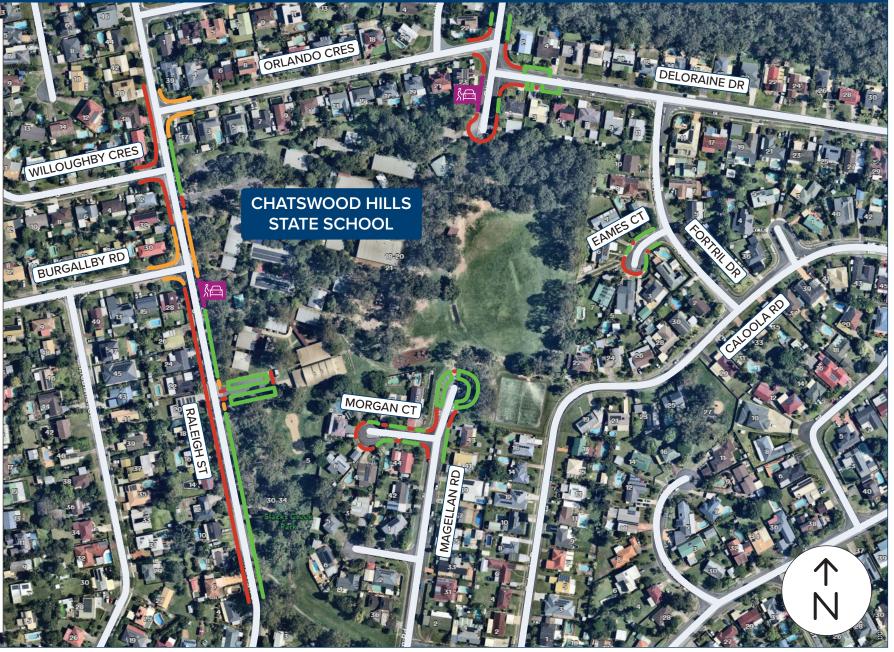

## School parking guide

CHATSWOOD HILLS STATE SCHOOL 21 Raleigh St, Springwood QLD 4127

## **LEGEND**

PARKING ALLOWED

There are designated areas where you can park. Some of these areas have time limits.

NO STOPPING – YELLOW

> There is no stopping allowed on a road marked with a continuous yellow edge line.

NO STOPPING – RED

> There is no stopping allowed on a length of road or in an area indicated by no stopping signs.

**BUS ZONES** 

There is no stopping allowed in bus zones, these are for buses only. These areas are indicated by signs.

LOADING ZONES

Loading zones are designated signed areas where you can stop for a maximum of 2 minutes to pickup or dropoff passengers.