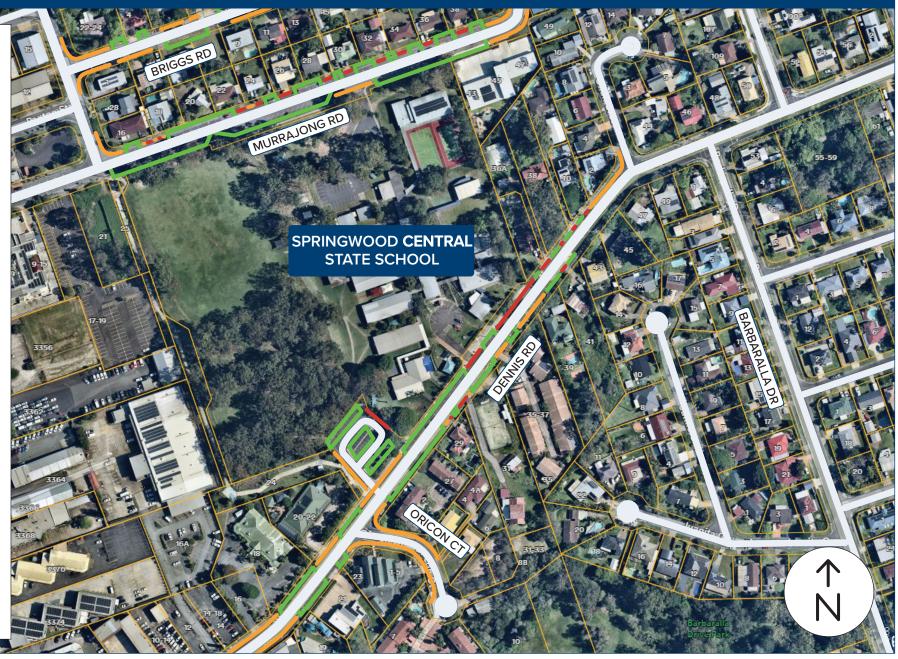

## School parking guide

**SPRINGWOOD CENTRAL STATE SCHOOL** 26-34 Dennis Rd, Springwood QLD 4127

## **LEGEND**

PARKING ALLOWED

There are designated areas where you can park. Some of these areas have time limits.

NO STOPPING – YELLOW

> There is no stopping allowed on a road marked with a continuous yellow edge line.

NO STOPPING – RED

> There is no stopping allowed on a length of road or in an area indicated by no stopping signs.

**BUS ZONES** 

There is no stopping allowed in bus zones, these are for buses only. These areas are indicated by signs.

LOADING ZONES

Loading zones are designated signed areas where you can stop for a maximum of 2 minutes to pickup or dropoff passengers.