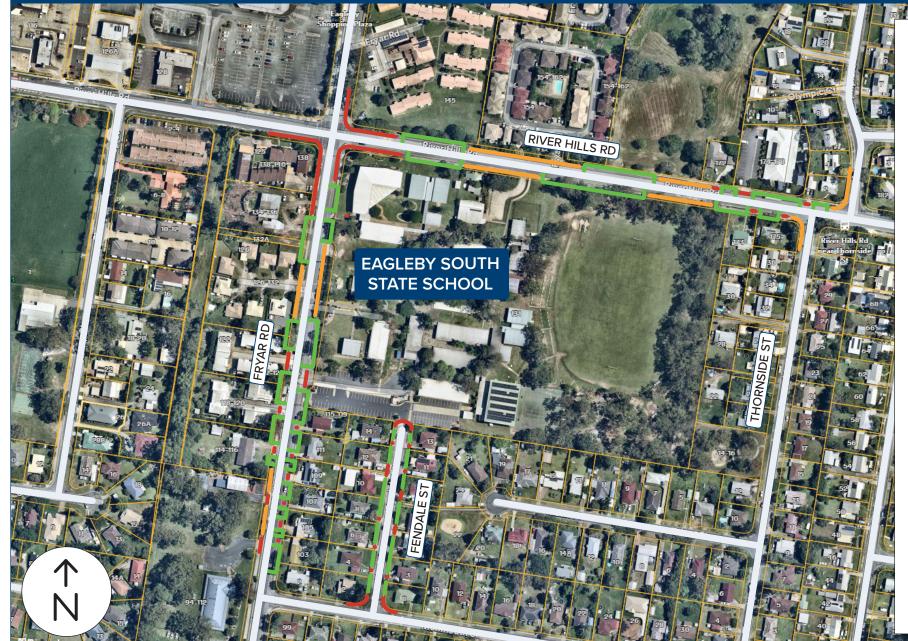

# School parking guide

## **EAGLEBY SOUTH STATE SCHOOL** Fryar and River Hills Road, Eagleby QLD 4207

## LEGEND

- PARKING ALLOWED There are designated areas where you can park. Some of these areas have time limits.
- NO STOPPING YELLOW

There is no stopping allowed on a road marked with a continuous yellow edge line.

NO STOPPING – RED

There is no stopping allowed on a length of road or in an area indicated by no stopping signs.

#### BUS ZONES

Æ

There is no stopping allowed in bus zones, these are for buses only. These areas are indicated by signs.

#### LOADING ZONES

Loading zones are designated signed areas where you can stop for a maximum of 2 minutes to pickup or dropoff passengers.

Please note this map is intended as a guide only and is not to scale. It is important to observe and adhere to Queensland road rules while using this map.