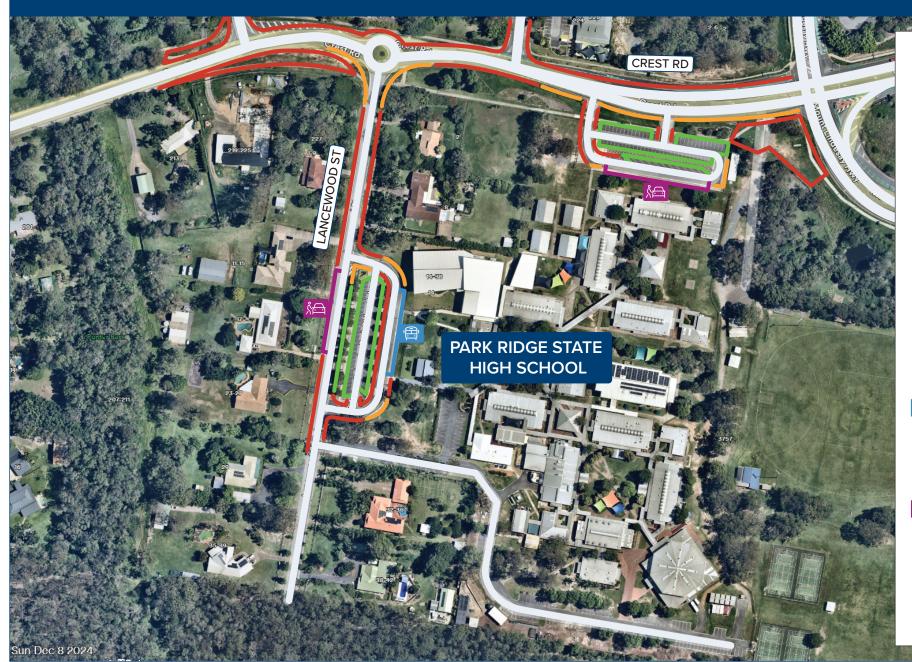

## School parking guide

PARK RIDGE STATE HIGH SCHOOL 14-30 Lancewood St, Park Ridge QLD 4125

## **LEGEND**

PARKING ALLOWED

There are designated areas where you can park. Some of these areas have time limits.

NO STOPPING –
YELLOW

There is no stopping allowed on a road marked with a continuous yellow edge line.

NO STOPPING – RED

There is no stopping allowed on a length of road or in an area indicated by no stopping signs.

**BUS ZONES** 

There is no stopping allowed in bus zones, these are for buses only. These areas are indicated by signs.

LOADING ZONES

Loading zones are designated signed areas where you can stop for a maximum of 2 minutes to pickup or dropoff passengers.

ACCITION