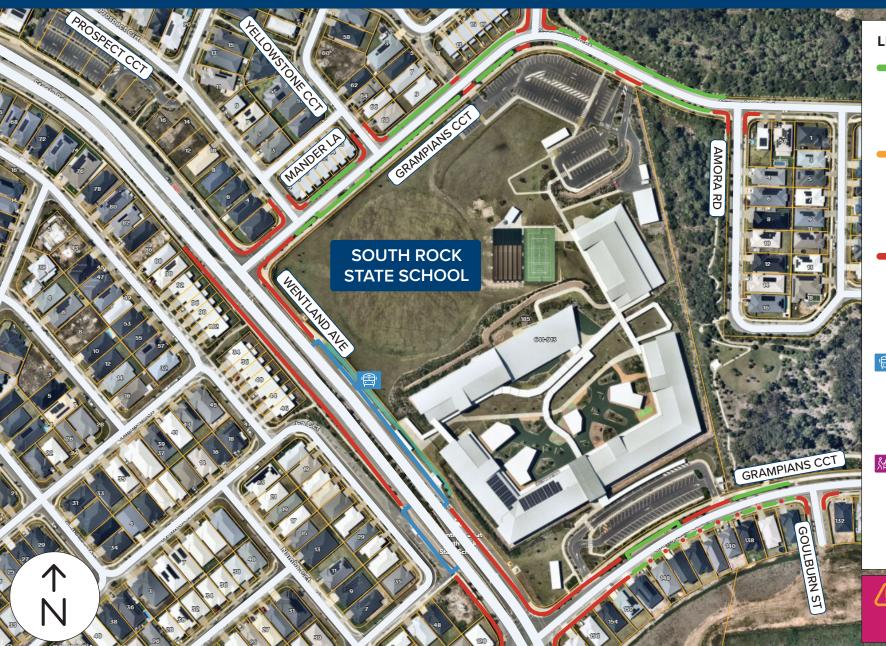

# School parking guide

**SOUTH ROCK STATE SCHOOL** 185 Grampians Cct, Yarrabilba QLD 4207

## **LEGEND**

### PARKING ALLOWED

There are designated areas where you can park. Some of these areas have time limits.

# NO STOPPING – YELLOW

There is no stopping allowed on a road marked with a continuous yellow edge line.

## NO STOPPING – RED

There is no stopping allowed on a length of road or in an area indicated by no stopping signs.

#### **BUS ZONES**

There is no stopping allowed in bus zones, these are for buses only. These areas are indicated by signs.

#### **LOADING ZONES**

Loading zones are designated signed areas where you can stop for a maximum of 2 minutes to pickup or dropoff passengers.

THIS MAP EXCLUDES

ANY PRIVATE CARPARK
ON SCHOOL GROUNDS.