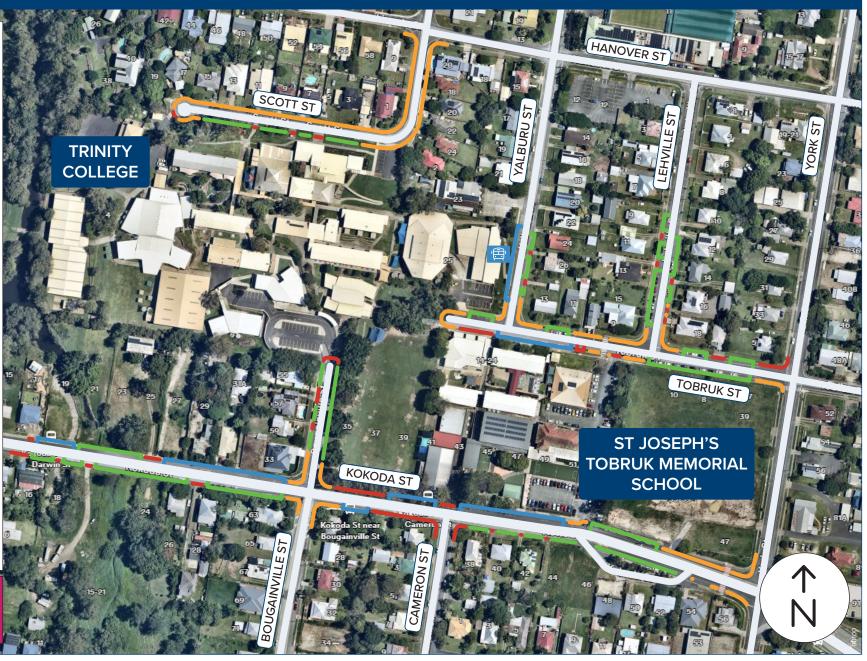

# **LEGEND**

## PARKING ALLOWED

There are designated areas where you can park. Some of these areas have time limits.

# NO STOPPING – YELLOW

There is no stopping allowed on a road marked with a continuous yellow edge line.

### NO STOPPING - RED

There is no stopping allowed on a length of road or in an area indicated by no stopping signs.

### **BUS ZONES**

There is no stopping allowed in bus zones, these are for buses only. These areas are indicated by signs.

## **LOADING ZONES**

Loading zones are designated signed areas where you can stop for a maximum of 2 minutes to pickup or dropoff passengers.

THIS MAP EXCLUDES
ANY PRIVATE CARPARK
ON SCHOOL GROUNDS.