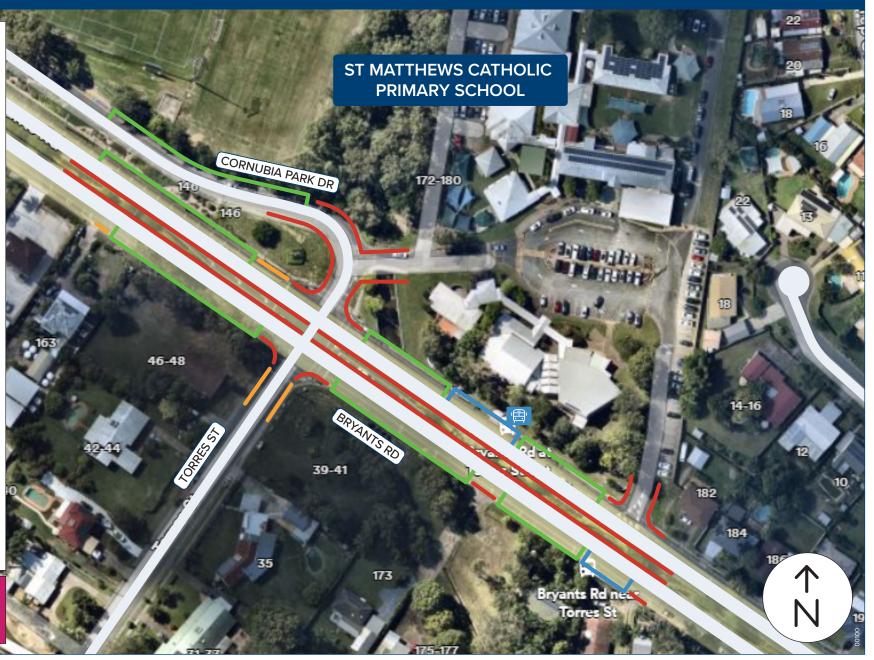

## School parking guide

ST MATTHEWS CATHOLIC PRIMARY SCHOOL

180 Bryants Rd, Cornubia QLD 4130

## **LEGEND**

PARKING ALLOWED

There are designated areas where you can park. Some of these areas have time limits.

NO STOPPING – YELLOW

> There is no stopping allowed on a road marked with a continuous yellow edge line.

NO STOPPING - RED

There is no stopping allowed on a length of road or in an area indicated by no stopping signs.

**BUS ZONES** 

There is no stopping allowed in bus zones, these are for buses only. These areas are indicated by signs.

LOADING ZONES

Loading zones are designated signed areas where you can stop for a maximum of 2 minutes to pickup or dropoff passengers.

THIS MAP EXCLUDES
ANY PRIVATE CARPARK
ON SCHOOL GROUNDS.