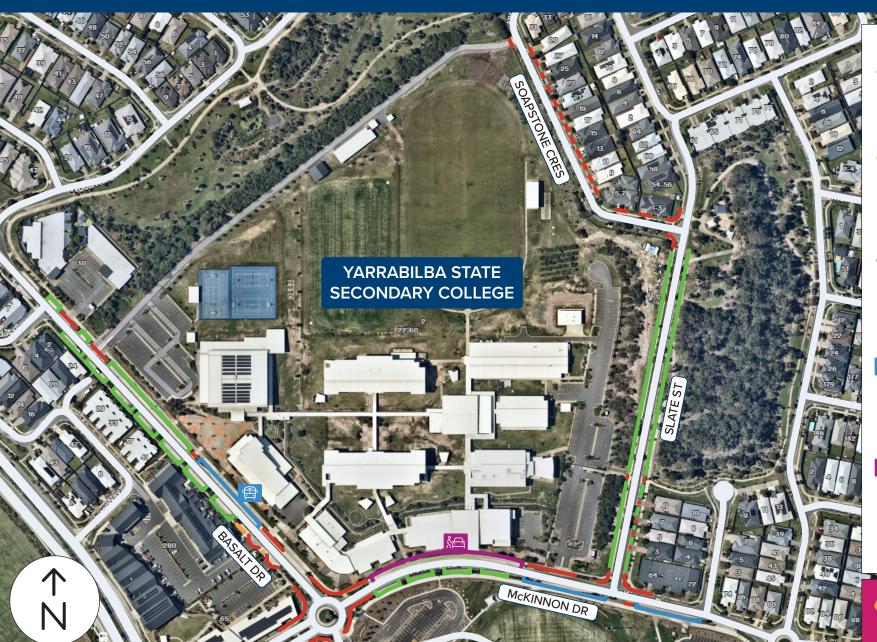

# School parking guide

YARRABILBA STATE SECONDARY COLLEGE 22/60 McKinnon Dr, Yarrabilba QLD 4207

# **LEGEND**

#### PARKING ALLOWED

There are designated areas where you can park. Some of these areas have time limits.

## NO STOPPING – YELLOW

There is no stopping allowed on a road marked with a continuous yellow edge line.

## NO STOPPING – RED

There is no stopping allowed on a length of road or in an area indicated by no stopping signs.

## **BUS ZONES**

There is no stopping allowed in bus zones, these are for buses only. These areas are indicated by signs.

#### LOADING ZONES

Loading zones are designated signed areas where you can stop for a maximum of 2 minutes to pickup or dropoff passengers.

THIS MAP EXCLUDES
ANY PRIVATE CARPARK
ON SCHOOL GROUNDS.