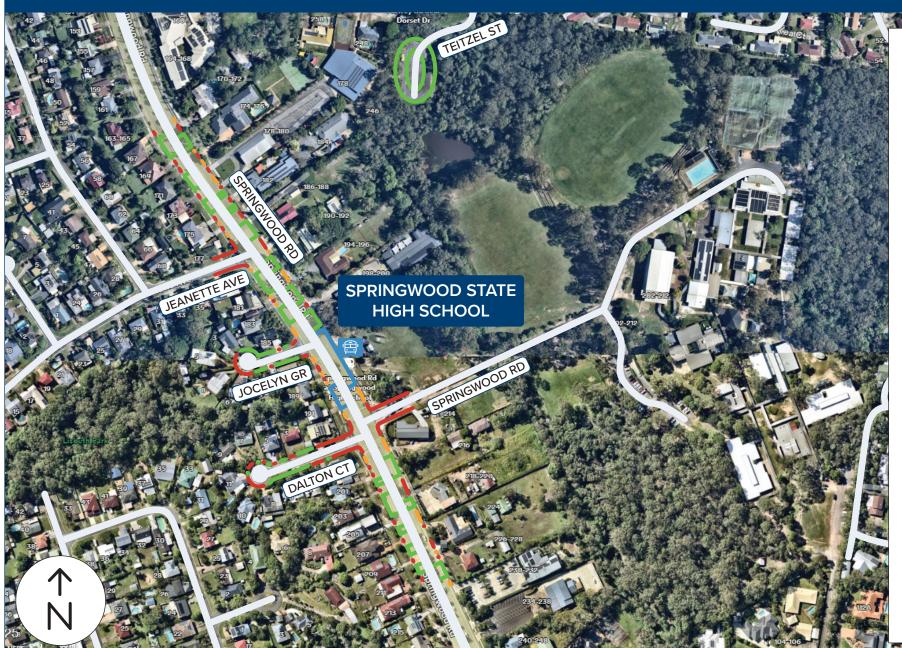

## School parking guide

**SPRINGWOOD STATE HIGH SCHOOL** 200 Springwood Rd, Springwood QLD 4127

## **LEGEND**

There are designated areas where you can park. Some of these

areas have time limits.

NO STOPPING – YELLOW

> There is no stopping allowed on a road marked with a continuous yellow edge line.

NO STOPPING – RED

> There is no stopping allowed on a length of road or in an area indicated by no stopping signs.

- **BUS ZONES**
- There is no stopping allowed in bus zones, these are for buses only. These areas are indicated by signs.
- LOADING ZONES
  Loading zones are
  designated signed
  areas where you can
  stop for a maximum
  of 2 minutes to
  pickup or dropoff
  passengers.