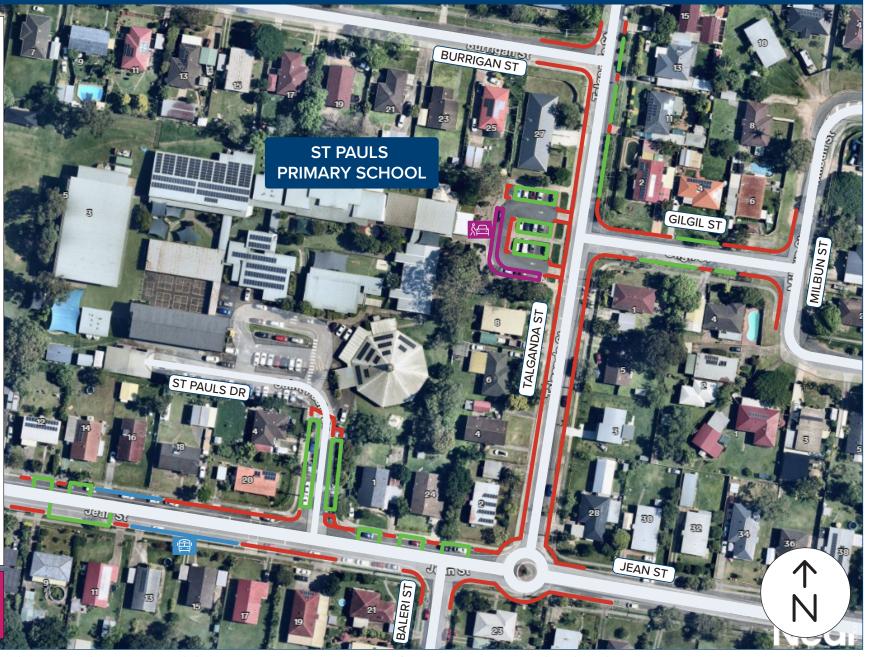

## School parking guide

**ST PAULS PRIMARY SCHOOL**3 St Pauls Dr, Woodridge QLD 4114

## **LEGEND**

PARKING ALLOWED

There are designated areas where you can park. Some of these areas have time limits.

NO STOPPING – YELLOW

> There is no stopping allowed on a road marked with a continuous yellow edge line.

NO STOPPING - RED

There is no stopping allowed on a length of road or in an area indicated by no stopping signs.

**BUS ZONES** 

There is no stopping allowed in bus zones, these are for buses only. These areas are indicated by signs.

LOADING ZONES

Loading zones are designated signed areas where you can stop for a maximum of 2 minutes to pickup or dropoff passengers.

THIS MAP EXCLUDES

ANY PRIVATE CARPARK
ON SCHOOL GROUNDS