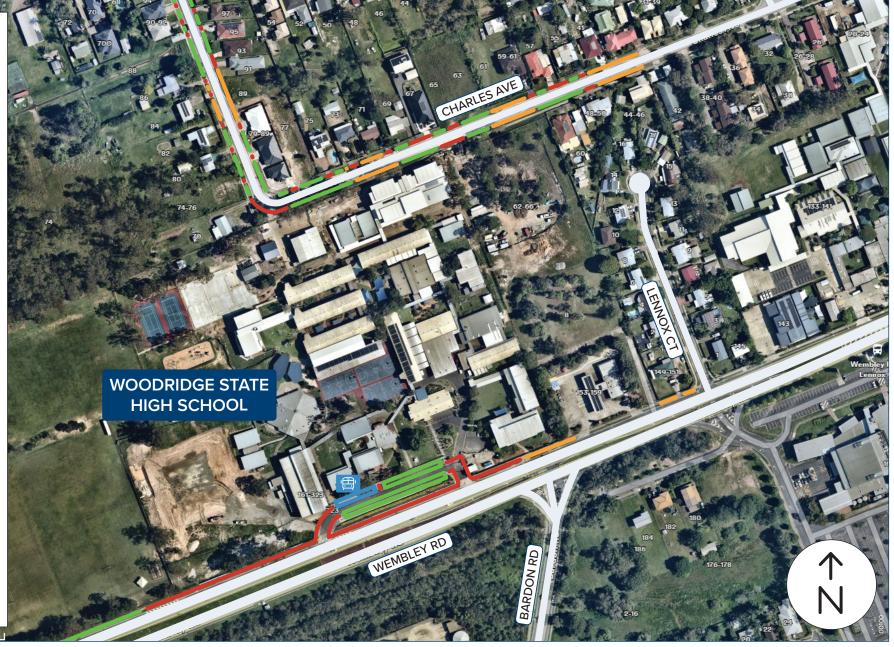

## School parking guide

**WOODRIDGE STATE HIGH SCHOOL** 323 Wembley Rd, Woodridge QLD 4114

## **LEGEND**

PARKING ALLOWED

There are designated areas where you can park. Some of these areas have time limits.

NO STOPPING – YELLOW

> There is no stopping allowed on a road marked with a continuous yellow edge line.

NO STOPPING –RED

There is no stopping allowed on a length of road or in an area indicated by no stopping signs.

**BUS ZONES** 

There is no stopping allowed in bus zones, these are for buses only. These areas are indicated by signs.

LOADING ZONES

Loading zones are designated signed areas where you can stop for a maximum of 2 minutes to pickup or dropoff passengers.