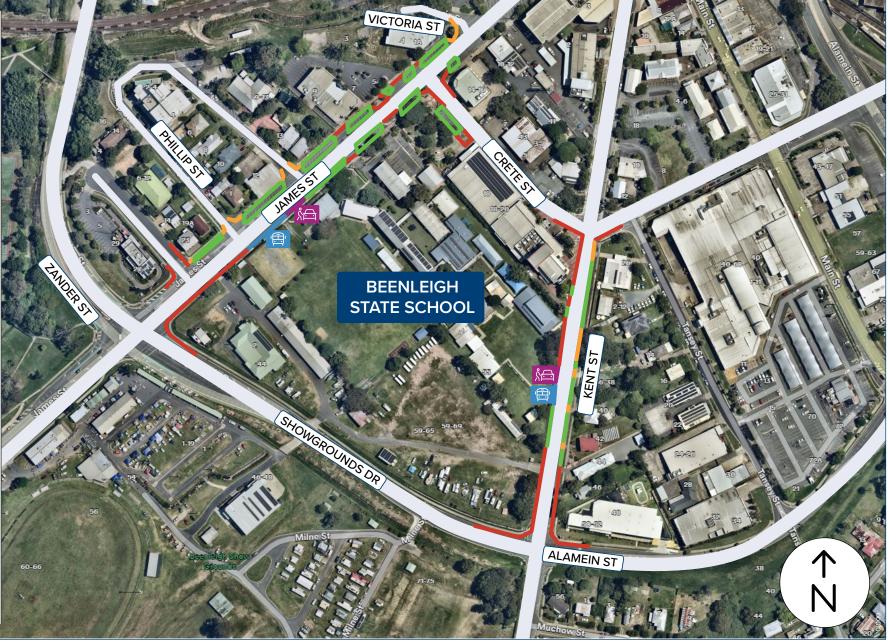

## School parking guide

**BEENLEIGH STATE SCHOOL**22 James Street, Beenleigh QLD 4207

## **LEGEND**

PARKING ALLOWED

There are designated areas where you can park. Some of these areas have time limits.

NO STOPPING – YELLOW

> There is no stopping allowed on a road marked with a continuous yellow edge line.

NO STOPPING – RED

> There is no stopping allowed on a length of road or in an area indicated by no stopping signs.

**BUS ZONES** 

There is no stopping allowed in bus zones, these are for buses only. These areas are indicated by signs.

LOADING ZONES

Loading zones are designated signed areas where you can stop for a maximum of 2 minutes to pickup or dropoff passengers.