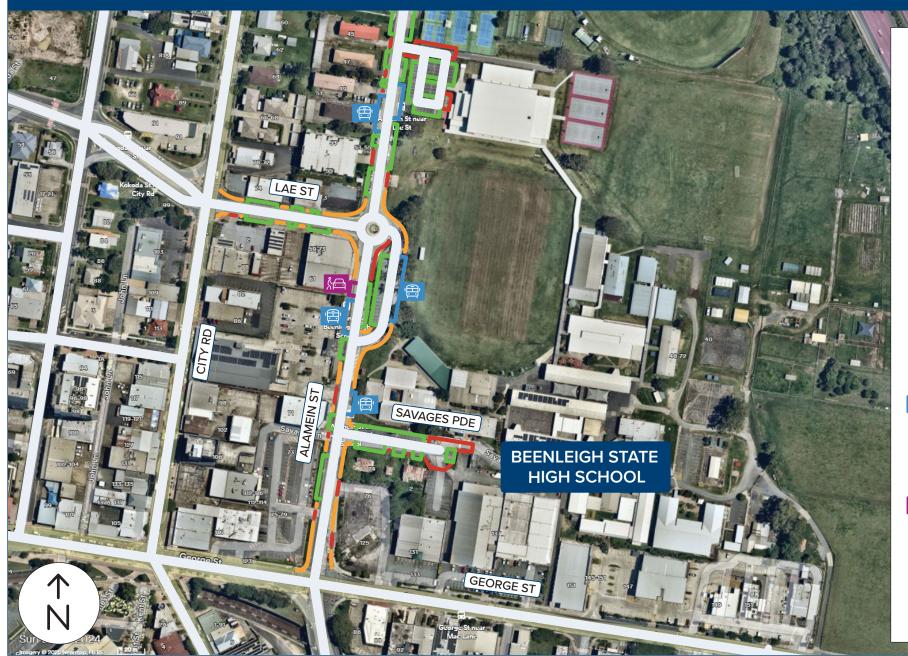

## School parking guide

**BEENLEIGH STATE HIGH SCHOOL** 40 Alamein St, Beenleigh QLD 4207

## **LEGEND**

PARKING ALLOWED There are designated areas where you can park. Some of these

areas have time limits.

- NO STOPPING –
  YELLOW
  There is no stopping
  allowed on a road
  marked with a
  continuous yellow
  edge line.
- RED
  There is no stopping allowed on a length of road or in an area indicated by no stopping signs.

**NO STOPPING -**

- BUS ZONES
  There is no stopping allowed in bus zones, these are for buses only. These areas are indicated by signs.
- LOADING ZONES
  Loading zones are
  designated signed
  areas where you can
  stop for a maximum
  of 2 minutes to
  pickup or dropoff
  passengers.