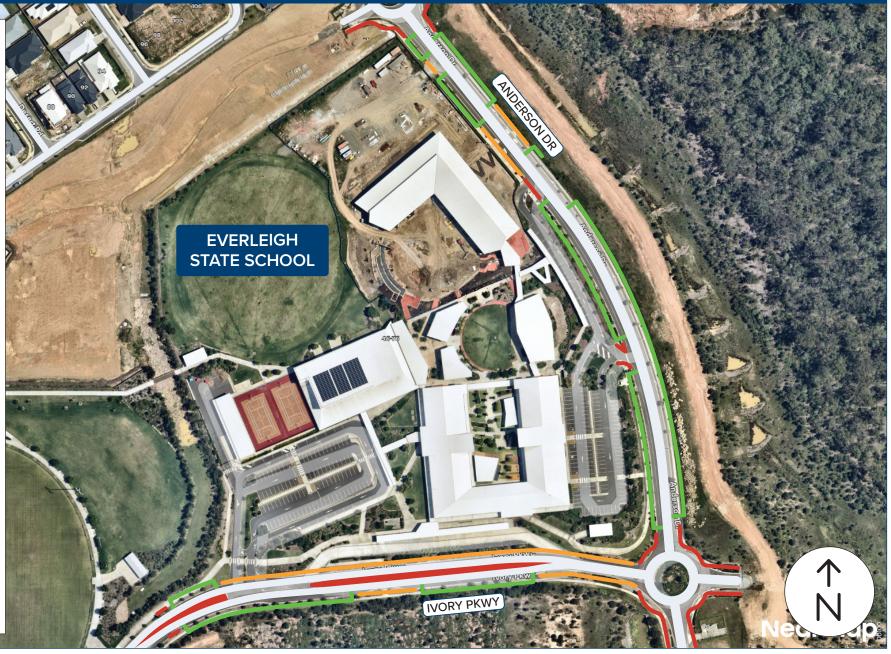

## School parking guide

**EVERLEIGH STATE SCHOOL** 46/76 Ivory Pkwy, Greenbank QLD 4124

## **LEGEND**

PARKING ALLOWED

There are designated areas where you can park. Some of these areas have time limits.

NO STOPPING – YELLOW

> There is no stopping allowed on a road marked with a continuous yellow edge line.

NO STOPPING – RED

> There is no stopping allowed on a length of road or in an area indicated by no stopping signs.

**BUS ZONES** 

There is no stopping allowed in bus zones, these are for buses only. These areas are indicated by signs.

LOADING ZONES

Loading zones are designated signed areas where you can stop for a maximum of 2 minutes to pickup or dropoff passengers.