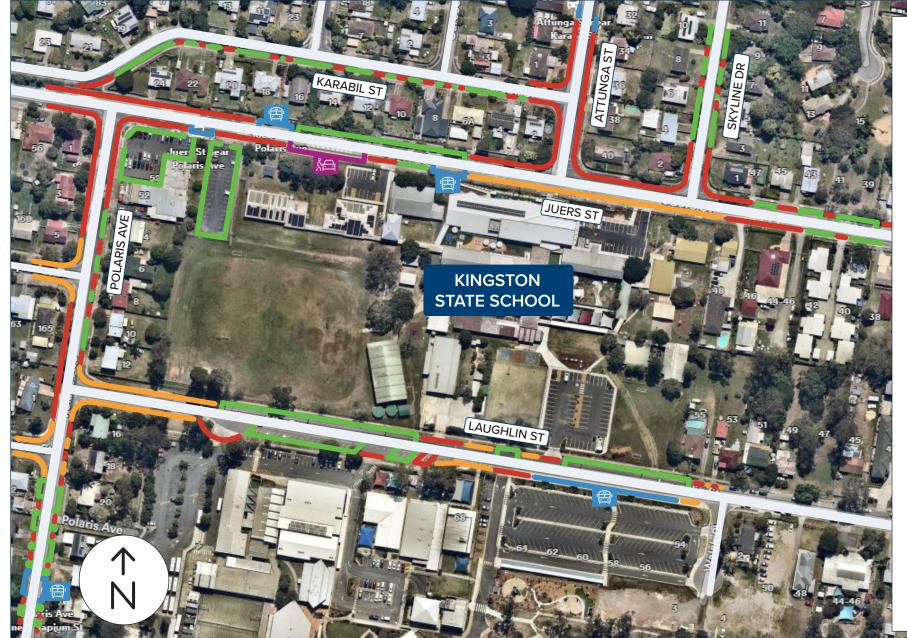

## School parking guide

**KINGSTON STATE SCHOOL** Juers Street, Kingston QLD 4114

## LEGEND

- PARKING ALLOWED There are designated areas where you can park. Some of these areas have time limits.
- NO STOPPING -YELLOW

There is no stopping allowed on a road marked with a continuous yellow edge line.

NO STOPPING – RED

There is no stopping allowed on a length of road or in an area indicated by no stopping signs.

## BUS ZONES

Ē.

There is no stopping allowed in bus zones, these are for buses only. These areas are indicated by signs.

## LOADING ZONES

Loading zones are designated signed areas where you can stop for a maximum of 2 minutes to pickup or dropoff passengers.

Please note this map is intended as a guide only and is not to scale. It is important to observe and adhere to Queensland road rules while using this map.