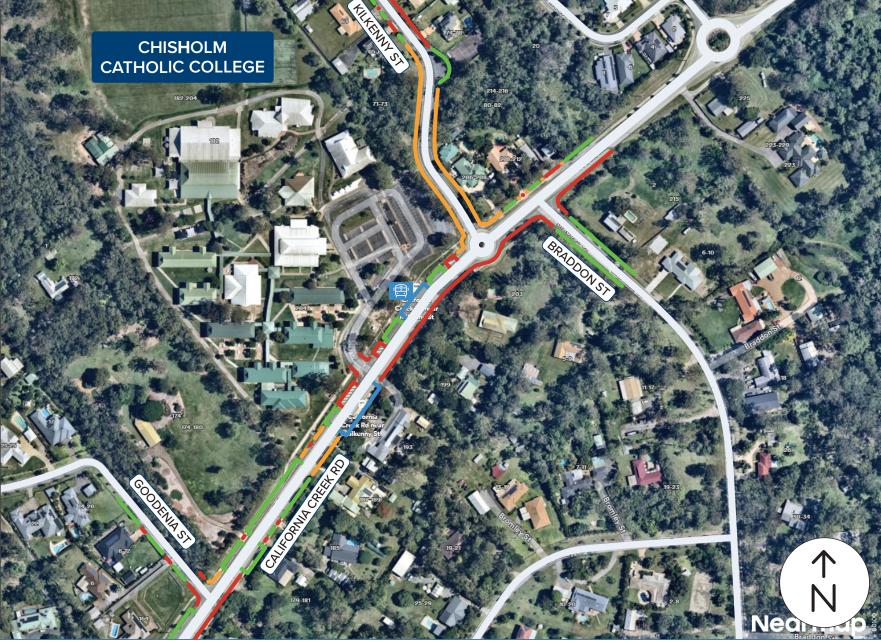

# School parking guide

CHISHOLM CATHOLIC COLLEGE 204 California Creek Rd, Cornubia QLD 4130

### **LEGEND**

PARKING ALLOWED There are designated areas where you can park. Some of these

areas have time limits.

## NO STOPPING – YELLOW

There is no stopping allowed on a road marked with a continuous yellow edge line.

## NO STOPPING – RED

There is no stopping allowed on a length of road or in an area indicated by no stopping signs.

#### **BUS ZONES**

There is no stopping allowed in bus zones, these are for buses only. These areas are indicated by signs.

#### LOADING ZONES

Loading zones are designated signed areas where you can stop for a maximum of 2 minutes to pickup or dropoff passengers.