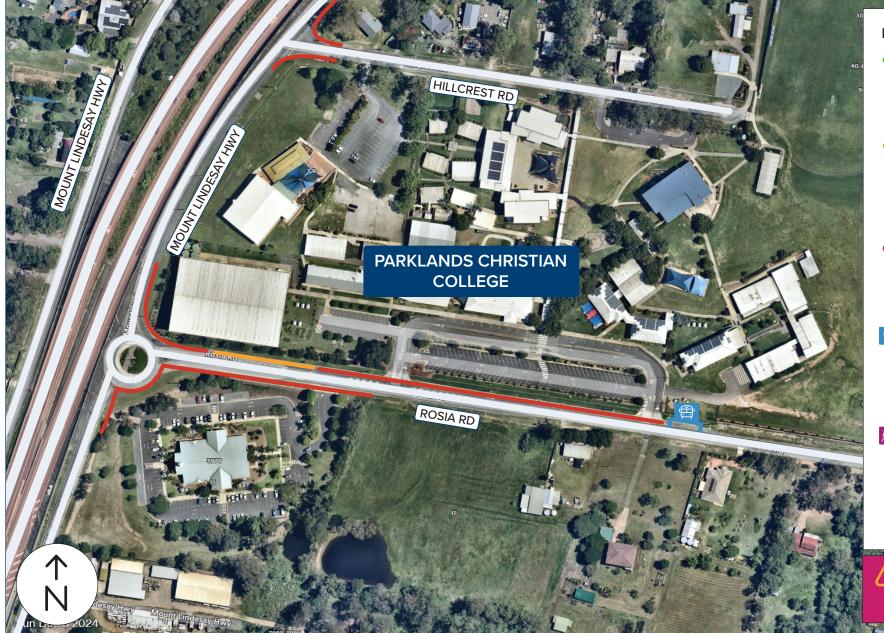

## School parking guide

## PARKLANDS CHRISTIAN COLLEGE 11 Hillcrest Rd, Park Ridge QLD 4125

Please note this map is intended as a guide only and is not to scale. It is important to observe and adhere to Queensland road rules while using this map.

## LEGEND

- PARKING ALLOWED
   There are designated
   areas where you can park.
   Some of these areas have
   time limits.
- NO STOPPING YELLOW

There is no stopping allowed on a road marked with a continuous yellow edge line.

**NO STOPPING – RED** There is no stopping allowed on a length of road or in an area indicated by no stopping signs.

## BUS ZONES

There is no stopping allowed in bus zones, these are for buses only. These areas are indicated by signs.

> Loading zones are designated signed areas where you can stop for a maximum of 2 minutes to pickup or dropoff passengers.

THIS MAP **EXCLUDES** ANY **PRIVATE CARPARK** ON **SCHOOL GROUNDS**.