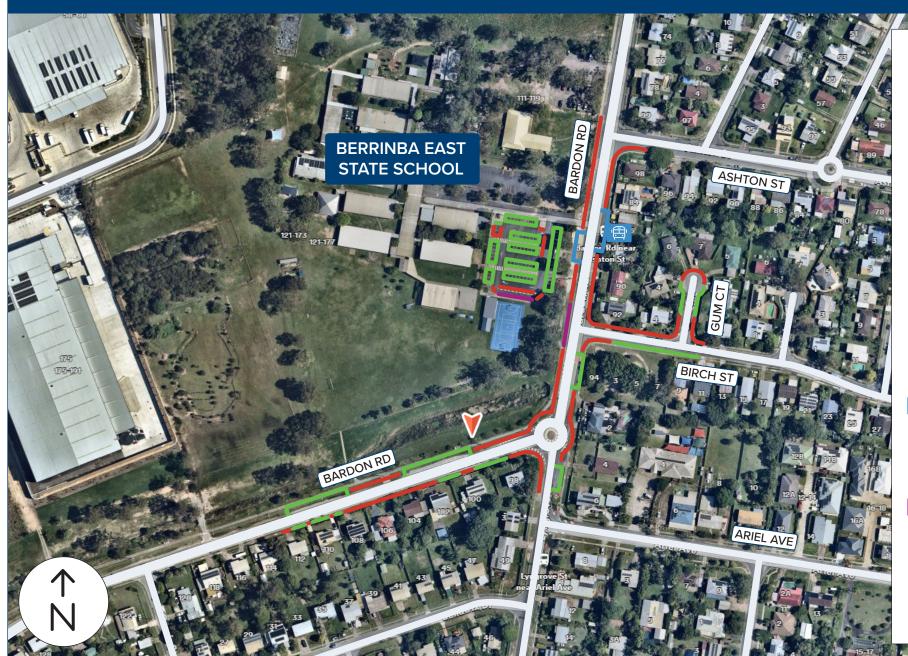

## School parking guide

BERRINBA EAST STATE SCHOOL 165 Bardon Rd, Berrinba QLD 4117

## **LEGEND**

There are designated areas where you can park. Some of these

areas have time limits.

NO STOPPING YELLOW

There is no stopping allowed on a road marked with a continuous yellow edge line.

NO STOPPING –RED

There is no stopping allowed on a length of road or in an area indicated by no stopping signs.

**BUS ZONES** 

There is no stopping allowed in bus zones, these are for buses only. These areas are indicated by signs.

LOADING ZONES
Loading zones are
designated signed
areas where you can
stop for a maximum
of 2 minutes to
pickup or dropoff
passengers.