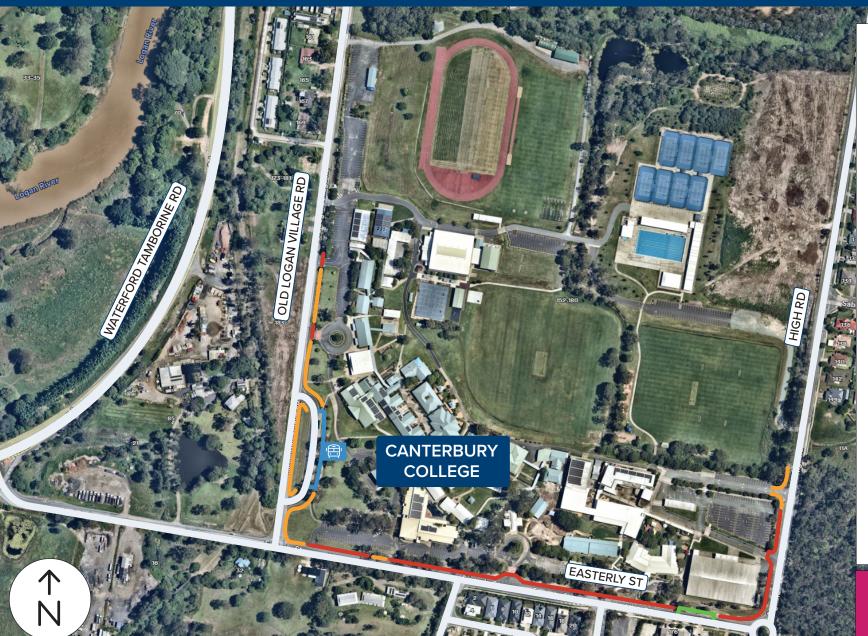

### **LEGEND**

### PARKING ALLOWED

There are designated areas where you can park. Some of these areas have time limits.

## NO STOPPING YELLOW

There is no stopping allowed on a road marked with a continuous yellow edge line.

### NO STOPPING - RED

There is no stopping allowed on a length of road or in an area indicated by no stopping signs.

#### BUS ZONES

There is no stopping allowed in bus zones, these are for buses only. These areas are indicated by signs.

### LOADING ZONES

Loading zones are designated signed areas where you can stop for a maximum of 2 minutes to pickup or dropoff passengers.

THIS MAP <u>EXCLUDES</u>
ANY **PRIVATE CARPARK**ON **SCHOOL GROUNDS**.