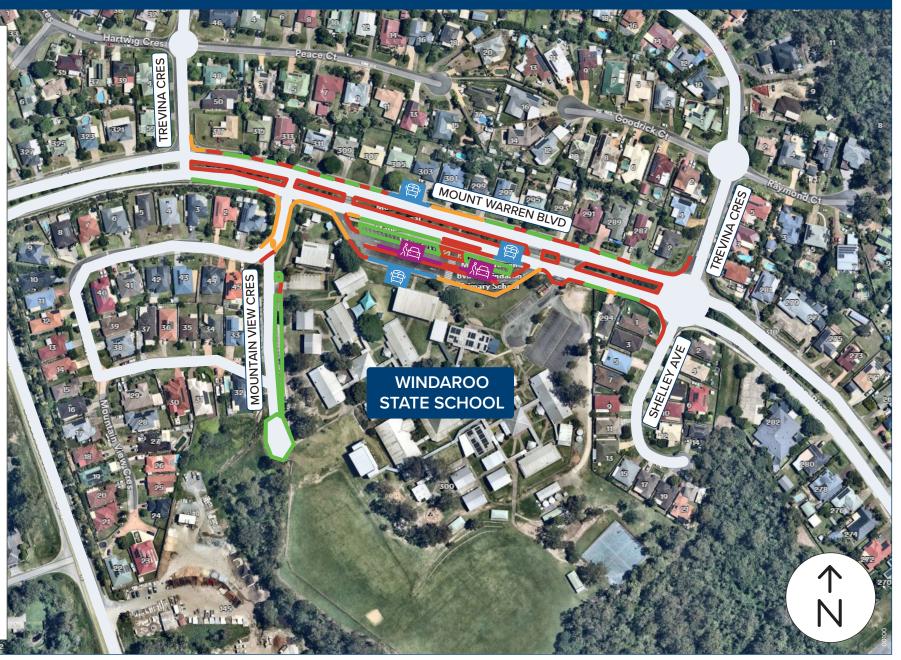

## **LEGEND**

PARKING ALLOWED

There are designated areas where you can park. Some of these areas have time limits.

NO STOPPING – YELLOW

> There is no stopping allowed on a road marked with a continuous yellow edge line.

NO STOPPING – RED

> There is no stopping allowed on a length of road or in an area indicated by no stopping signs.

**BUS ZONES** 

There is no stopping allowed in bus zones, these are for buses only. These areas are indicated by signs.

LOADING ZONES

Loading zones are designated signed areas where you can stop for a maximum of 2 minutes to pickup or dropoff passengers.