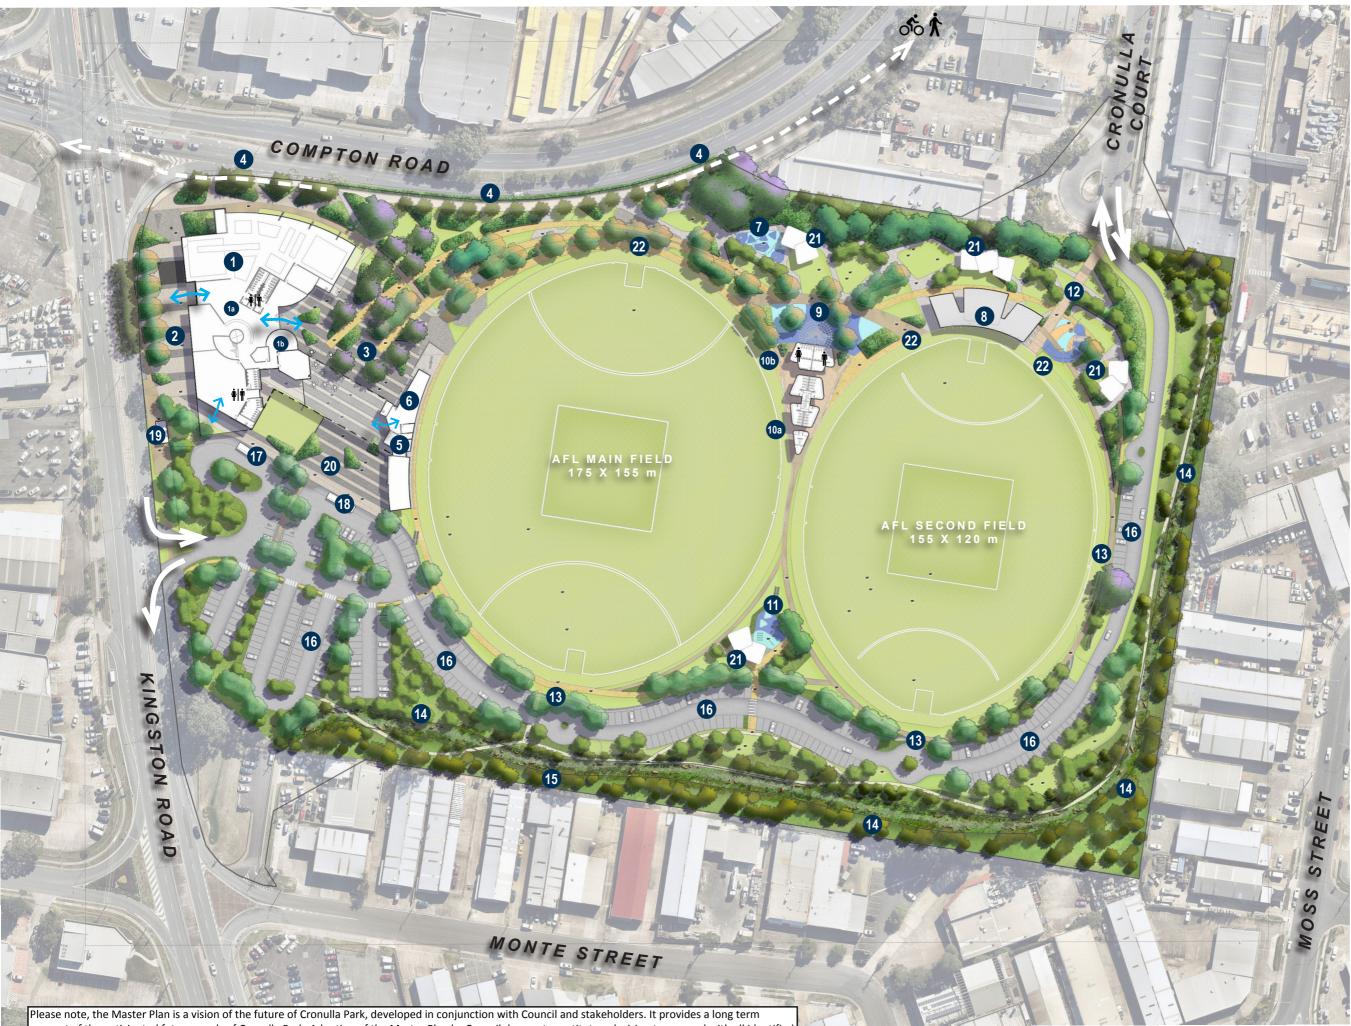

## LEGEND

- FEATURE BUILDING WITH LAND MARK ATTRIBUTES ADDERSSING THE MAIN INTERSECTION / ROAD FRONTAGES CONTAINING PCYC + RETAIL SPACES ALLIED HEALTH SERVICES OUTSIDE SCHOOL HOUR CARE SPACES 1
  - LOBBY / CONTROL POINT

CAFE

**1**a 1b

2 3

4

5

Õ

8

9

10a 10b 11

12 13

14

**1**8 **1**9

20

21

22

- FEATURE LANDSCAPED BOULEVARD TREATMENTS ALONG THE KINGSTON ROAD FRONTAGE
- LANDSCAPED PUBLIC PLAZA

INTEGRATED EXISTING CYCLE LINK WITH UPGRADED LANDSCAPED BOULEVARD ALONG COMPTON ROAD FRONTAGE

- AFL CLUB HOUSE
- AFL CLUB HOUSE EVENTS SPACE
- TODDLER PLAY AREA

FEATURE MULTI-LEVEL ADVENTURE PLAY STRUCTURE WITH INTEGRATED BALL CONROL FENCING TO AFL FIELD

- INTERMEDIATE AGE PLAY AREA WITH SOFT FALL GROUND TREATMENT
- AFL FIELD CHANGE ROOMS
- PUBLIC AMENITIES
- FITNESS STATION
- LINK STAIR WITH INTEGRATED RAMPING WITHIN LANDSCAPED BATTERED BANK
- SHARED PEDESTRIAN / CYCLE PATHS
- UPGRADED GREEN LINK / RESERVE WITH LINE OF EXISTING CHANNEL RETAINED AND NATURALISED
- SEGMENT OF DRAINAGE CHANNEL TO BE RE-ALIGNED TO ACCOMMODATE INTERNAL ROAD WORKS 15
- NEW STAGED CAR PARK (325+ SPACES TOTAL) ALONG NEW INTERNAL ROAD INTERGRATED WITHIN UPGRADED WATER SENSITIVE LANDSCAPE, RETAINING AS MANY EXISING TREES AND VEGETATION AS POSSIBLE. 16 17
  - VEHICLE SETDOWN
  - **BUS SETDOWN**
  - COUNCIL BUS STOP
  - PIAZZA FORECOURT
  - SHADE STRUCTURES

BALL CONTROL FENCING INTEGRATED

Logan City Council Cronulla Park

Master Plan Concept Design Piazza Level Site Plan