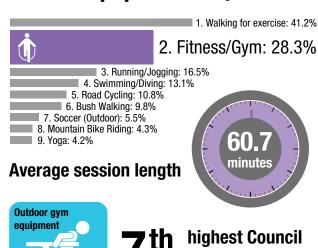

## FITNESS/GYM

# AVERAGE PARTICIPATION 2 times a week

**Average session length** 

facility used

(14.3%)