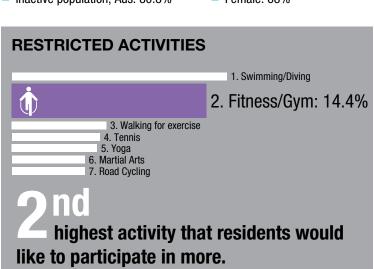

## 2<sup>nd</sup> most popular activity for adults

# 20th most popular activity for children

20. Fitness/Gym: 3.3%