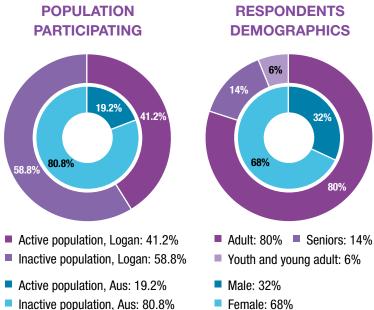

#### Note:

To better understand community physical levels, Logan City Council conducted a survey in November and December 2015. Data was gathered on organised and unorganised sport, recreation and physical activity. The above results were collated by the AEC Group from responses of 213 Logan residents 15 years old and over, participating in 'fitness/gym'.