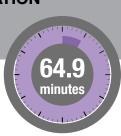

# AVERAGE PARTICIPATION 2 times a week

**Average session length** 

facility used

(14.3%)