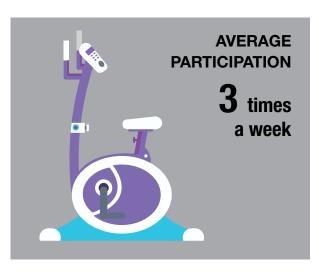

# AVERAGE PARTICIPATION 2 times a week

**Average session length** 

facility used

(14.3%)