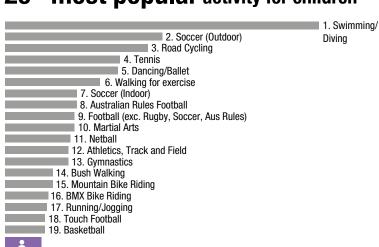

### **CHILDREN**

# 20th most popular activity for children

20. Fitness/Gym: 3.3%